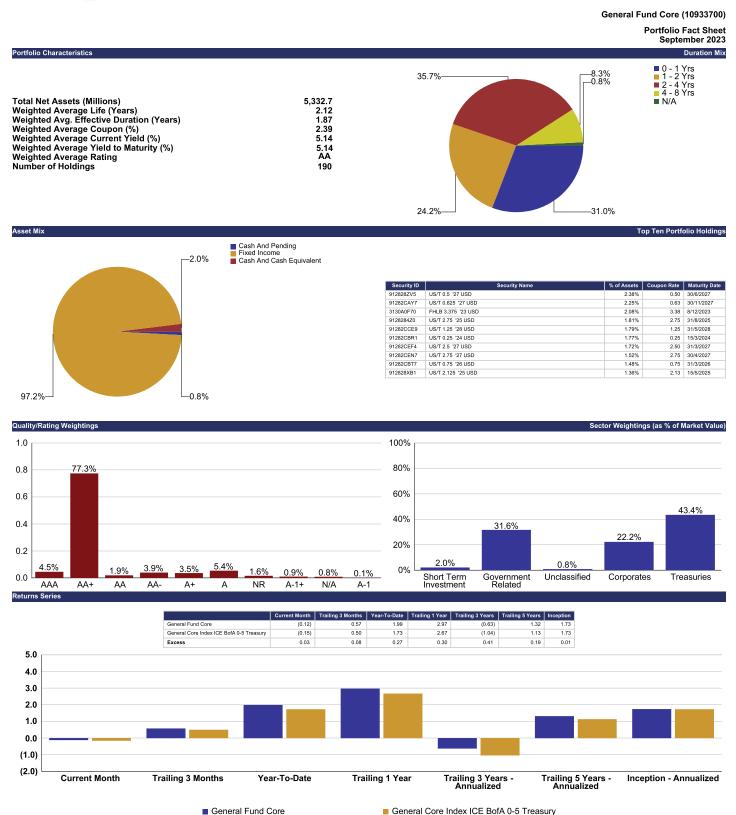

#### GPA observations and considerations:

- 1) General Fund balances ended the quarter at \$9.648 billion. The liquidity component ended the quarter at \$4.316 billion, and the core investment portfolio at \$5.332 billion. This is a 44.73% allocation to liquidity and 55.27%. The general fund balances decreased by \$1.725 billion due to the transfer to SIC and other outflows.
- 2) The core fund increased by \$75 million, and the liquidity decreased by \$1.800 billion over the quarter.
- 3) Credit allocations performance was neutral to US Treasury and Agency due to spread widening over the quarter.
- 4) Overall corporate and commercial paper allocation increased over the quarter as the target allocation increased to 25% per investment portfolio, up from 20%. Spreads widened and the new issue market was active. The maximum allowable by policy is 40%.
- 5) Durations ended the quarter slightly short, between 93% and 94%.
- 6) Performance in all portfolios held up well relative to the benchmarks, and the general fund outperformed the benchmark by seven basis points, and both the BPIP funds outperformed as well. The performance contributors were shorter duration and the addition to corporate and agency issuers.
- 7) The investment team continues to focus on coordinating cash flow requirements with the cash management team and being tactical in asset allocation decisions.
- 8) The LGIP ended the quarter with a balance of \$ 1.608 billion. The book yield on the LGIP ended the quarter at 5.22% net and continues to move nicely with the short-term rate changes. The days to maturity have been slightly extended to 24.2 days, allowing the LGIP rate to adjust upward on any fed action. The pool rate places the New Mexico LGIP in the top tier compared to other state-comparable pools.

Ranking on Interest rate risk: LOW-MEDIUM

Interest rate risk is directly correlated to the average duration of each fund and articulates the amount of price movement that will occur given interest rate changes. Market benchmarks have been established for each investment fund to create discipline in market and interest rate exposure. The General Fund Core investment portfolio ended the year at 94% of the benchmark duration. The BPIP Tax Exempt portfolio was 94% and Taxable at 93% of their respective benchmark durations. Liquidity is sufficient across accounts.

## Ranking on Credit risk: LOW- MEDIUM

The portfolio continues to be invested in high-quality securities with most investments held in US Treasury and Agency securities and High-Quality Corporates. The General Fund Core exposure to corporate notes is 23.32%, the general fund liquidity at 6.49%, and the BPIP portfolios hold 23.45% in Tax Exempt and 21.08% in the Taxable fund. Credit exposure increased as spreads widened and new issuance provided for opportunities to increase the target to 25% across all portfolios that are allowed to add corporate credit. Such consideration has moved this to a low-medium risk since the policy allows for up to 40%.

#### **General Fund:**

Given the outlook of higher rates, the core investment fund was managed with a short-duration bias. Duration is the primary tool that portfolio managers use to add value, and duration ended the quarter at 94% of the benchmark. The portfolio managers are focused on moving to a neutral duration relative to the benchmark when opportunities arise and closing out the longer maturity buckets.

#### **Investment Strategy**

| General Core Fund  |      |
|--------------------|------|
| Portfolio Duration | 1.87 |
| Benchmark Duration | 1.98 |
| % BM               | 94%  |
| BPIP Tax Exempt    |      |
| Portfolio Duration | 0.83 |
| Benchmark Duration | 0.88 |
|                    | 94%  |
| BPIP Taxable       |      |
| Portfolio Duration | 1.19 |
| Benchmark Duration | 1.28 |
| % BM               | 93%  |

#### Change in the Quarter by Fund

General Fund: The asset allocation in the core investment portfolio is overweighted to US Treasury securities at 43.3%. The UST allocation is expected to continue to decrease in the next quarter as spreads have widened. Agency positions represent 27.36%, and Corporate issuers comprise 23.32%.

| Asset Allocat         | ions    | Asset Alloca   | ations |
|-----------------------|---------|----------------|--------|
| General Core Investme | nt Fund | LGIP Pool      |        |
| Agency                | 27.36%  | Agency         | 29.71% |
| Treasury              | 43.33%  | Treasury       | 21.98% |
| Corporate             | 23.32%  | Supranationals | 0.00%  |
| Muni                  | 0.58%   | Bank Deposits  | 35.72% |
| Supranationals        | 3.53%   | Repo           | 12.50% |
| LGIP/Repo/Cash        | 1.88%   | Cash           | 0.09%  |
| CD/BA's               | 0.00%   |                |        |
| BPIP Tax Exempt       |         |                |        |
| Agency                | 11.33%  |                |        |
| Treasury              | 57.12%  |                |        |
| Corporate CP          | 23.45%  |                |        |
| Muni                  | 0.36%   |                |        |
| Supranationals        | 1.29%   |                |        |
| LGIP/Repo/Cash        | 6.45%   |                |        |
| BPIP Taxable          |         |                |        |
| Agency                | 12.83%  |                |        |
| Treasury              | 60.56%  |                |        |
| Corporate             | 21.08%  |                |        |
| Muni                  | 0.04%   |                |        |
| Supranationals        | 3.39%   |                |        |
| LGIP/Repo/Cash        | 2.10%   |                |        |