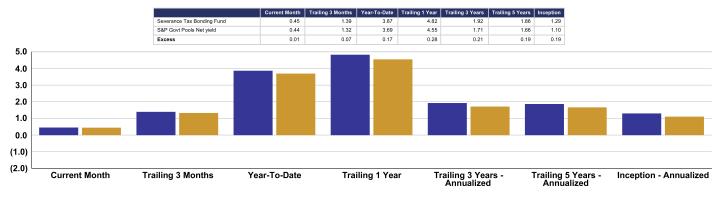

#### 13. Portfolio Summary—Severance Tax Bonding Fund

Ms. Vikki Hanges presented highlights of the Severance Tax Bonding Fund Portfolio Summary.