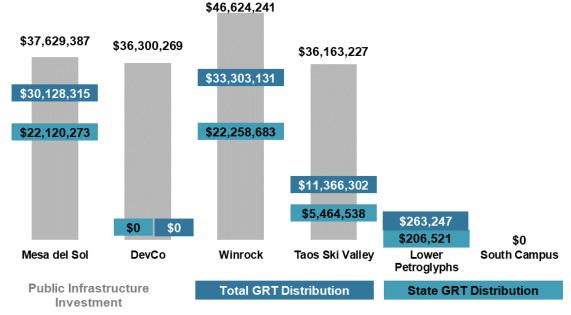

nt of total distributions for Winrock Town Center, and 73 percent of total distributions for Mesa del Sol.
- The Lower Petroglyphs TIDD has received a small amount of state increment revenue, which it returns to the state. This will occur until a certain amount of investment (for the development of a hospital) is made within the district.
- During FY23, errors in the amount of GRT increment distributed to each TIDD by the State were identified for the period of July 2021 through January 2023. This resulted in net over-distributions to each TIDD. The TIDDs are undergoing reconciliation work to confirm the amount of increment that must be returned to the State due to the net overpayments. FY22 and FY23 increment totals will be revised in future reports to reflect corrected distributions.





TIDDs also report on total public infrastructure investment and private capital investment. Investment for public infrastructure represents what would be funded by State GRT increment revenues via the issuance of short- or long-term bonds.

- A significant amount of activity has occurred in Mesa del Sol since 2007. The developer has reported public infrastructure investments totaling \$37.8 million. The Netflix campus is currently underway and includes both public and large private investment, which contributed to a large increase in overall private capital investment in FY23.
- Winrock Town Center reported private investment of about \$61.2 million. Public and private increased in FY23, with public investment quadrupling. The increase is partially driven by the development of its public