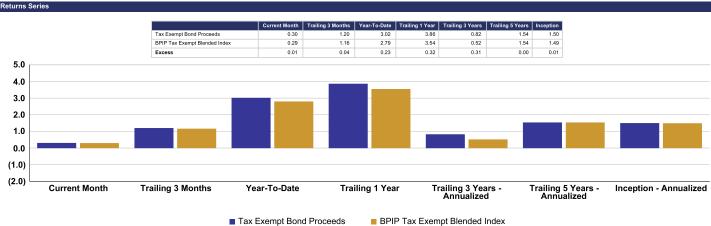

#### 11. Portfolio Summary—Tax-Exempt Bond Proceeds Investment Pool

Ms. Anna Murphy presented highlights of the Tax-Exempt Bond Proceeds Investment Pool Portfolio Summary.

#### **BPIP Taxable and Tax-Exempt Funds:**

The Tax-exempt portfolio declined by \$280 million and the Taxable portfolio decreased by \$146 million. The Taxable portfolio ended the quarter at 95% of the benchmark duration, while the Tax-exempt ended the quarter at 93% relative to the 0-2 year benchmark.