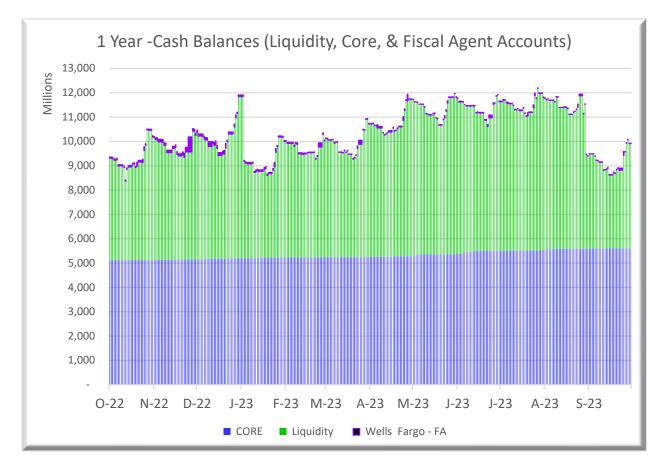

| STO Fund Balances  |                             |                                  |                  |           |                                 |  |
|--------------------|-----------------------------|----------------------------------|------------------|-----------|---------------------------------|--|
| <u>STO Total E</u> | <u>x. LGIP</u><br>6/30/2023 | Quarter Change<br>15,900,032,407 | <u>STO Total</u> | 6/30/2023 | Fiscal Change<br>15,900,032,407 |  |
|                    | 9/30/2023                   | 13,799,068,235                   |                  | 9/30/2023 | 13,799,068,235                  |  |
| Change             |                             | (2,100,964,172)                  | Change           |           | (2,100,964,172)                 |  |
|                    |                             |                                  |                  |           |                                 |  |
| General Core       |                             | Quarter Change                   | General Core     |           | Fiscal Change                   |  |
|                    | 6/30/2023                   | 5,256,936,218                    |                  | 6/30/2023 | 5,256,936,218                   |  |
|                    | 9/30/2023                   | 5,332,664,597                    |                  | 9/30/2023 | 5,332,664,597                   |  |
| Change             |                             | 75,728,379                       | Change           |           | 75,728,379                      |  |
| o                  |                             |                                  | o                |           |                                 |  |
| General Func       |                             | Quarter Change                   | General Fund     |           | Fiscal Change                   |  |
|                    | 6/30/2023                   | 6,116,986,974                    |                  | 6/30/2023 | 6,116,986,974                   |  |
|                    | 9/30/2023                   | 4,316,178,680                    |                  | 9/30/2023 | 4,316,178,680                   |  |
| Change             |                             | (1,800,808,294)                  | Change           |           | (1,800,808,294)                 |  |
|                    |                             |                                  |                  |           |                                 |  |
| BPIP Combin        | ned Funds                   | Quarter Change                   | BPIP Combir      | ned Funds |                                 |  |
|                    | 6/30/2023                   | 3,755,304,302                    |                  | 6/30/2023 | 3,755,304,302                   |  |
|                    | 9/30/2023                   | 3,328,282,527                    |                  | 9/30/2023 | 3,328,282,527                   |  |
| Change             |                             | (427,021,774)                    | Change           |           | (427,021,774)                   |  |
| LGIP Fund Balance  |                             |                                  |                  |           |                                 |  |
| LGIP Fund          |                             | Quarter Change                   | LGIP Balance     | es        |                                 |  |
|                    | 6/30/2023                   | 1,614,248,080                    |                  | 6/30/2023 | 1,614,248,080                   |  |
|                    | 9/30/2023                   | 1,608,562,729                    |                  | 9/30/2023 | 1,608,562,729                   |  |
| Change             |                             | (5,685,351)                      | Change           |           | (5,685,351)                     |  |
|                    |                             |                                  |                  |           |                                 |  |