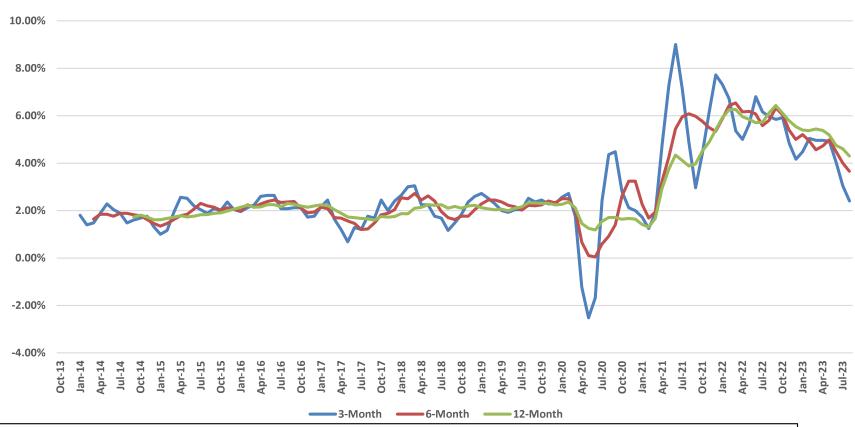

**Market Yields:** Yields rebounded in impressive fashion led by the long end with the 10-year yield increasing by 0.73% while the 2-year yield increased by 0.15%. Driving the move is continued economic resilience that leads to a "higher for longer" approach out of the Fed where it is currently expected these elevated rates are here to stay.

**Two-year Yield Expectations:** We continue to expect the 2-year yield to trade below the federal funds rate given the unique nature of the current cycle and belief by both markets and the Fed that this cycle is very near its end, if not done already. Resilience in the economy should keep the rate high and stable but any signs of weakness would be met with a rapid decline as markets shift toward rate cuts. Past cycles show this down move can happen very quickly.

## Market Rate Overview

|              | Quarterly Yields  |                  |                  |                  |  |  |  |  |
|--------------|-------------------|------------------|------------------|------------------|--|--|--|--|
|              | <u>12/31/2022</u> | <u>3/31/2023</u> | <u>6/30/2023</u> | <u>9/30/2023</u> |  |  |  |  |
| 3-month bill | 4.34              | 4.69             | 5.28             | 5.45             |  |  |  |  |
| 2-year note  | 4.43              | 4.03             | 4.90             | 5.05             |  |  |  |  |
| 5-year note  | 4.00              | 3.57             | 4.16             | 4.61             |  |  |  |  |
| 10-year note | 3.88              | 3.47             | 3.84             | 4.57             |  |  |  |  |