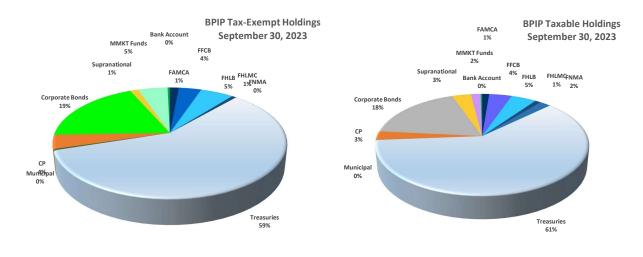

# Core/Liquidity Investing by Fund 9/30/2023

| Portfolio Name           | M        | larket Value   | % Fund  | Repo    | Bank    | Treasury | Agency  | Corp/CP | Supra-N | Muni   | Cash/MMF    |
|--------------------------|----------|----------------|---------|---------|---------|----------|---------|---------|---------|--------|-------------|
| Total LGIP               | \$       | 1.608.562.729  | 100.00% | 12.50%  | 35.72%  | 21,98%   | 29.71%  | 0.00%   | 0.00%   | 0.00%  | 0.09%       |
| Liquidity                | \$       | 1,003,934,424  | 62.41%  | 12.50%  | 35.72%  | 12.26%   | 1.83%   | 0.00%   | 0.00%   | 0.00%  | 0.09%       |
| Investments              | \$       | 604,628,305    | 37,59%  | 0.00%   | 0.00%   | 9.72%    | 27.88%  |         | 0.00%   | 0.00%  | 0.00%       |
| LGIP GIP Index Benchmark | ÷        | 001,020,000    | 07.0070 | 38.17%  | 11.62%  | 19.65%   | 28.39%  | 0.08%   | 0.00%   | 0.00%  | 2.09%       |
|                          |          |                |         | 00.1170 | 11.0270 | 10.0070  | 20.0070 | 0.0070  | 0.0070  | 0.0070 | Cash/LGIP/M |
| Portfolio Name           | м        | larket Value   | % Fund  | Repo    | CD/BA's | Treasury | Agency  | Corp/CP | Supra-N | Muni   | MF/Bank     |
| Total General Fund       | \$       | 9,648,843,277  | 100.00% |         | -       |          | 5,      |         |         | -      |             |
| Liquidity                | \$       | 4,316,178,680  | 44.73%  | 0.00%   | 0.00%   | 1.73%    | 2.35%   | 6.49%   |         | 15.45% | 73.98%      |
| Investment Core          | \$       | 5,332,664,597  | 55.27%  | 0.00%   | 0.00%   | 43.33%   | 27.36%  | 23.32%  | 3.53%   | 0.58%  | 1.88%       |
|                          |          |                |         |         |         |          |         |         |         |        | Cash/LGIP/M |
| Portfolio Name           | M        | larket Value   | % Fund  | Repo    | CD/BA's | Treasury | Agency  | Corp/CP | Supra-N | Muni   | MF/Bank     |
| Total Tax Exempt         | \$       | 1,360,279,835  | 100.00% | 0.00%   | 0.00%   | 57.12%   | 11.33%  | 23.45%  | 1.29%   | 0.36%  | 6.45%       |
| Liquidity                | \$       | 170,606,741    | 12.54%  | 0.00%   | 0.00%   | 1.81%    |         | 3.92%   |         | 0.36%  | 6.45%       |
| Investments              | \$       | 1,189,673,093  | 87.46%  | 0.00%   | 0.00%   | 55.31%   | 11.33%  | 19.53%  | 1.29%   | 0.00%  | 0.00%       |
|                          |          |                |         |         |         |          |         |         |         |        | Cash/LGIP/M |
| Portfolio Name           | Marke    | t Value+Int    | % Fund  | Repo    | CD/BA's | Treasury | Agency  | Corp/CP | Supra-N | Muni   | MF/Bank     |
| Total Taxable            | \$       | 1,968,002,693  | 100.00% | 0.00%   | 0.00%   | 60.56%   | 12.83%  | 21.08%  | 3.39%   | 0.04%  | 2.10%       |
| Liquidity                | \$       | 198,541,113    | 10.09%  | 0.00%   | 0.00%   | 3.70%    | 1.490%  | 2.80%   |         | 0.00%  | 2.10%       |
| Investments              | \$       | 1,769,461,579  | 89.91%  | 0.00%   | 0.00%   | 56.86%   | 11.34%  | 18.28%  | 3.39%   | 0.04%  |             |
| Portfolio Name           | Marke    | t Value+Int    | % Fund  | Repo    | CD/BA's | Treasury | Agency  | Corp/CP | LGIP    | Muni   | Cash/LGIP   |
| Overnight Repo Pool      | \$       | 224,327,458    | 100.00% | 100.00% | 0.00%   | 0.00%    | 0.00%   | 0.00%   | 0.00%   | 0.00%  | 0.00%       |
| Liquidity                | \$       | 224,327,458    | 100.00% | 100.00% |         |          |         |         |         |        |             |
| Investments              |          |                | 0.00%   | 0.00%   | 0.00%   | 0.00%    | 0.00%   | 0.00%   |         |        |             |
|                          |          |                |         |         |         |          |         |         |         |        | Cash/LGIP/M |
| Portfolio Name           | Marke    | t Value+Int    | % Fund  | Repo    | CD/BA's | Treasury | Agency  | Corp/CP | Supra-N | Muni   | MF/Bank     |
| Severance Tax Bonding    | \$       | 597,614,973    | 100.00% | 0.00%   | 0.00%   | 15.30%   | 19.08%  | 12.93%  | 0.00%   | 22.23% | 30.46%      |
| Liquidity                | \$       | 425,346,067    | 71.17%  | 0.00%   | 0.00%   | 5.84%    |         | 12.63%  |         | 22.23% | 30.46%      |
| Investments              | \$       | 172,268,906    | 28.83%  | 0.00%   | 0.00%   | 9.46%    | 19.08%  | 0.30%   |         | 0.00%  | 0.00%       |
|                          | <u>^</u> | 10 700 000 005 |         |         |         |          |         |         |         |        |             |

| Asset Allocat         | ions    | Asset Alloca   | ations |
|-----------------------|---------|----------------|--------|
| General Core Investme | nt Fund | LGIP Pool      |        |
| Agency                | 27.36%  | Agency         | 29.71% |
| Treasury              | 43.33%  | Treasury       | 21.98% |
| Corporate             | 23.32%  | Supranationals | 0.00%  |
| Muni                  | 0.58%   | Bank Deposits  | 35.72% |
| Supranationals        | 3.53%   | Repo           | 12.50% |
| LGIP/Repo/Cash        | 1.88%   | Cash           | 0.09%  |
| CD/BA's               | 0.00%   |                |        |
| BPIP Tax Exempt       |         |                |        |
| Agency                | 11.33%  |                |        |
| Treasury              | 57.12%  |                |        |
| Corporate CP          | 23.45%  |                |        |
| Muni                  | 0.36%   |                |        |
| Supranationals        | 1.29%   |                |        |
| LGIP/Repo/Cash        | 6.45%   |                |        |
| BPIP Taxable          |         |                |        |
| Agency                | 12.83%  |                |        |
| Treasury              | 60.56%  |                |        |
| Corporate             | 21.08%  |                |        |
| Muni                  | 0.04%   |                |        |
| Supranationals        | 3.39%   |                |        |
| LGIP/Repo/Cash        | 2.10%   |                |        |