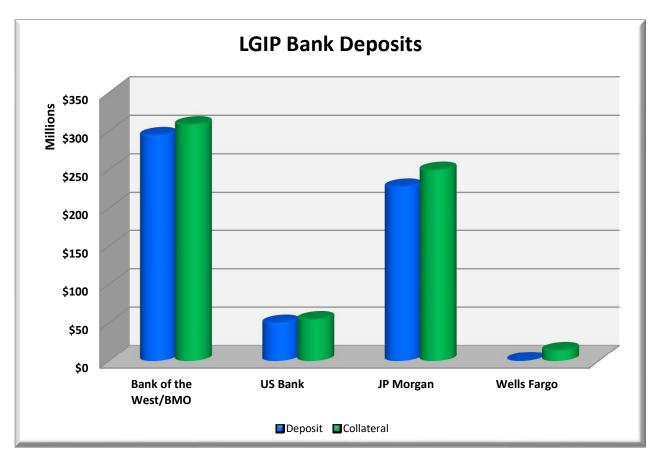

#### 14. State Agency Deposit Balances

Mr. Arsenio Garduño presented highlights of the State Agency Deposit Balances.

#### 15. Collateral Report on Agency Deposits and CDs

Mr. Arsenio Garduño presented highlights of the Collateral Report on Agency Deposits and CD's. A brief discussion followed.