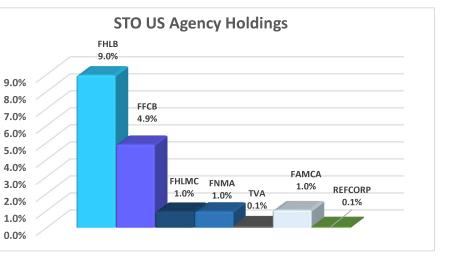

| Asset Allocat         | ions    | Asset Alloca   | ations |
|-----------------------|---------|----------------|--------|
| General Core Investme | nt Fund | LGIP Pool      |        |
| Agency                | 27.36%  | Agency         | 29.71% |
| Treasury              | 43.33%  | Treasury       | 21.98% |
| Corporate             | 23.32%  | Supranationals | 0.00%  |
| Muni                  | 0.58%   | Bank Deposits  | 35.72% |
| Supranationals        | 3.53%   | Repo           | 12.50% |
| LGIP/Repo/Cash        | 1.88%   | Cash           | 0.09%  |
| CD/BA's               | 0.00%   |                |        |
| BPIP Tax Exempt       |         |                |        |
| Agency                | 11.33%  |                |        |
| Treasury              | 57.12%  |                |        |
| Corporate CP          | 23.45%  |                |        |
| Muni                  | 0.36%   |                |        |
| Supranationals        | 1.29%   |                |        |
| LGIP/Repo/Cash        | 6.45%   |                |        |
| BPIP Taxable          |         |                |        |
| Agency                | 12.83%  |                |        |
| Treasury              | 60.56%  |                |        |
| Corporate             | 21.08%  |                |        |
| Muni                  | 0.04%   |                |        |
| Supranationals        | 3.39%   |                |        |
| LGIP/Repo/Cash        | 2.10%   |                |        |