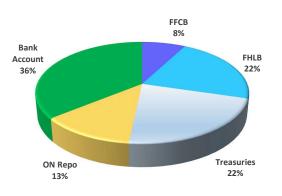

# Core/Liquidity Investing by Fund 9/30/2023

| Portfolio Name           | M        | larket Value   | % Fund  | Repo    | Bank    | Treasury | Agency  | Corp/CP | Supra-N | Muni   | Cash/MMF    |
|--------------------------|----------|----------------|---------|---------|---------|----------|---------|---------|---------|--------|-------------|
| Total LGIP               | \$       | 1.608.562.729  | 100.00% | 12.50%  | 35.72%  | 21,98%   | 29.71%  | 0.00%   | 0.00%   | 0.00%  | 0.09%       |
| Liquidity                | \$       | 1,003,934,424  | 62.41%  | 12.50%  | 35.72%  | 12.26%   | 1.83%   | 0.00%   | 0.00%   | 0.00%  | 0.09%       |
| Investments              | \$       | 604,628,305    | 37,59%  | 0.00%   | 0.00%   | 9.72%    | 27.88%  |         | 0.00%   | 0.00%  | 0.00%       |
| LGIP GIP Index Benchmark | ÷        | 001,020,000    | 07.0070 | 38.17%  | 11.62%  | 19.65%   | 28.39%  | 0.08%   | 0.00%   | 0.00%  | 2.09%       |
|                          |          |                |         | 00.1170 | 11.0270 | 10.0070  | 20.0070 | 0.0070  | 0.0070  | 0.0070 | Cash/LGIP/M |
| Portfolio Name           | м        | larket Value   | % Fund  | Repo    | CD/BA's | Treasury | Agency  | Corp/CP | Supra-N | Muni   | MF/Bank     |
| Total General Fund       | \$       | 9,648,843,277  | 100.00% |         | -       |          | 5,      |         |         | -      |             |
| Liquidity                | \$       | 4,316,178,680  | 44.73%  | 0.00%   | 0.00%   | 1.73%    | 2.35%   | 6.49%   |         | 15.45% | 73.98%      |
| Investment Core          | \$       | 5,332,664,597  | 55.27%  | 0.00%   | 0.00%   | 43.33%   | 27.36%  | 23.32%  | 3.53%   | 0.58%  | 1.88%       |
|                          |          |                |         |         |         |          |         |         |         |        | Cash/LGIP/M |
| Portfolio Name           | M        | larket Value   | % Fund  | Repo    | CD/BA's | Treasury | Agency  | Corp/CP | Supra-N | Muni   | MF/Bank     |
| Total Tax Exempt         | \$       | 1,360,279,835  | 100.00% | 0.00%   | 0.00%   | 57.12%   | 11.33%  | 23.45%  | 1.29%   | 0.36%  | 6.45%       |
| Liquidity                | \$       | 170,606,741    | 12.54%  | 0.00%   | 0.00%   | 1.81%    |         | 3.92%   |         | 0.36%  | 6.45%       |
| Investments              | \$       | 1,189,673,093  | 87.46%  | 0.00%   | 0.00%   | 55.31%   | 11.33%  | 19.53%  | 1.29%   | 0.00%  | 0.00%       |
|                          |          |                |         |         |         |          |         |         |         |        | Cash/LGIP/M |
| Portfolio Name           | Marke    | t Value+Int    | % Fund  | Repo    | CD/BA's | Treasury | Agency  | Corp/CP | Supra-N | Muni   | MF/Bank     |
| Total Taxable            | \$       | 1,968,002,693  | 100.00% | 0.00%   | 0.00%   | 60.56%   | 12.83%  | 21.08%  | 3.39%   | 0.04%  | 2.10%       |
| Liquidity                | \$       | 198,541,113    | 10.09%  | 0.00%   | 0.00%   | 3.70%    | 1.490%  | 2.80%   |         | 0.00%  | 2.10%       |
| Investments              | \$       | 1,769,461,579  | 89.91%  | 0.00%   | 0.00%   | 56.86%   | 11.34%  | 18.28%  | 3.39%   | 0.04%  |             |
| Portfolio Name           | Marke    | t Value+Int    | % Fund  | Repo    | CD/BA's | Treasury | Agency  | Corp/CP | LGIP    | Muni   | Cash/LGIP   |
| Overnight Repo Pool      | \$       | 224,327,458    | 100.00% | 100.00% | 0.00%   | 0.00%    | 0.00%   | 0.00%   | 0.00%   | 0.00%  | 0.00%       |
| Liquidity                | \$       | 224,327,458    | 100.00% | 100.00% |         |          |         |         |         |        |             |
| Investments              |          |                | 0.00%   | 0.00%   | 0.00%   | 0.00%    | 0.00%   | 0.00%   |         |        |             |
|                          |          |                |         |         |         |          |         |         |         |        | Cash/LGIP/M |
| Portfolio Name           | Marke    | t Value+Int    | % Fund  | Repo    | CD/BA's | Treasury | Agency  | Corp/CP | Supra-N | Muni   | MF/Bank     |
| Severance Tax Bonding    | \$       | 597,614,973    | 100.00% | 0.00%   | 0.00%   | 15.30%   | 19.08%  | 12.93%  | 0.00%   | 22.23% | 30.46%      |
| Liquidity                | \$       | 425,346,067    | 71.17%  | 0.00%   | 0.00%   | 5.84%    |         | 12.63%  |         | 22.23% | 30.46%      |
| Investments              | \$       | 172,268,906    | 28.83%  | 0.00%   | 0.00%   | 9.46%    | 19.08%  | 0.30%   |         | 0.00%  | 0.00%       |
|                          | <u>^</u> | 10 700 000 005 |         |         |         |          |         |         |         |        |             |

| Asset Allocat         | ions    | Asset Alloca   | ations |
|-----------------------|---------|----------------|--------|
| General Core Investme | nt Fund | LGIP Pool      |        |
| Agency                | 27.36%  | Agency         | 29.71% |
| Treasury              | 43.33%  | Treasury       | 21.98% |
| Corporate             | 23.32%  | Supranationals | 0.00%  |
| Muni                  | 0.58%   | Bank Deposits  | 35.72% |
| Supranationals        | 3.53%   | Repo           | 12.50% |
| LGIP/Repo/Cash        | 1.88%   | Cash           | 0.09%  |
| CD/BA's               | 0.00%   |                |        |
| BPIP Tax Exempt       |         |                |        |
| Agency                | 11.33%  |                |        |
| Treasury              | 57.12%  |                |        |
| Corporate CP          | 23.45%  |                |        |
| Muni                  | 0.36%   |                |        |
| Supranationals        | 1.29%   |                |        |
| LGIP/Repo/Cash        | 6.45%   |                |        |
| BPIP Taxable          |         |                |        |
| Agency                | 12.83%  |                |        |
| Treasury              | 60.56%  |                |        |
| Corporate             | 21.08%  |                |        |
| Muni                  | 0.04%   |                |        |
| Supranationals        | 3.39%   |                |        |
| LGIP/Repo/Cash        | 2.10%   |                |        |