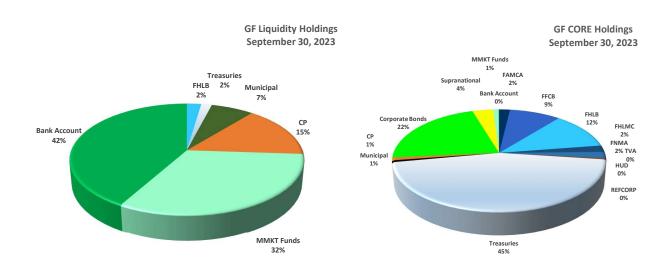

# Core/Liquidity Investing by Fund 9/30/2023

| Portfolio Name           | M        | larket Value   | % Fund  | Repo    | Bank    | Treasury | Agency  | Corp/CP | Supra-N | Muni   | Cash/MMF    |
|--------------------------|----------|----------------|---------|---------|---------|----------|---------|---------|---------|--------|-------------|
| Total LGIP               | \$       | 1.608.562.729  | 100.00% | 12.50%  | 35.72%  | 21,98%   | 29.71%  | 0.00%   | 0.00%   | 0.00%  | 0.09%       |
| Liquidity                | \$       | 1,003,934,424  | 62.41%  | 12.50%  | 35.72%  | 12.26%   | 1.83%   | 0.00%   | 0.00%   | 0.00%  | 0.09%       |
| Investments              | \$       | 604,628,305    | 37,59%  | 0.00%   | 0.00%   | 9.72%    | 27.88%  |         | 0.00%   | 0.00%  | 0.00%       |
| LGIP GIP Index Benchmark | ÷        | 001,020,000    | 07.0070 | 38.17%  | 11.62%  | 19.65%   | 28.39%  | 0.08%   | 0.00%   | 0.00%  | 2.09%       |
|                          |          |                |         | 00.1170 | 11.0270 | 10.0070  | 20.0070 | 0.0070  | 0.0070  | 0.0070 | Cash/LGIP/M |
| Portfolio Name           | м        | larket Value   | % Fund  | Repo    | CD/BA's | Treasury | Agency  | Corp/CP | Supra-N | Muni   | MF/Bank     |
| Total General Fund       | \$       | 9,648,843,277  | 100.00% |         | -       |          | 5,      |         |         | -      |             |
| Liquidity                | \$       | 4,316,178,680  | 44.73%  | 0.00%   | 0.00%   | 1.73%    | 2.35%   | 6.49%   |         | 15.45% | 73.98%      |
| Investment Core          | \$       | 5,332,664,597  | 55.27%  | 0.00%   | 0.00%   | 43.33%   | 27.36%  | 23.32%  | 3.53%   | 0.58%  | 1.88%       |
|                          |          |                |         |         |         |          |         |         |         |        | Cash/LGIP/M |
| Portfolio Name           | M        | larket Value   | % Fund  | Repo    | CD/BA's | Treasury | Agency  | Corp/CP | Supra-N | Muni   | MF/Bank     |
| Total Tax Exempt         | \$       | 1,360,279,835  | 100.00% | 0.00%   | 0.00%   | 57.12%   | 11.33%  | 23.45%  | 1.29%   | 0.36%  | 6.45%       |
| Liquidity                | \$       | 170,606,741    | 12.54%  | 0.00%   | 0.00%   | 1.81%    |         | 3.92%   |         | 0.36%  | 6.45%       |
| Investments              | \$       | 1,189,673,093  | 87.46%  | 0.00%   | 0.00%   | 55.31%   | 11.33%  | 19.53%  | 1.29%   | 0.00%  | 0.00%       |
|                          |          |                |         |         |         |          |         |         |         |        | Cash/LGIP/M |
| Portfolio Name           | Marke    | t Value+Int    | % Fund  | Repo    | CD/BA's | Treasury | Agency  | Corp/CP | Supra-N | Muni   | MF/Bank     |
| Total Taxable            | \$       | 1,968,002,693  | 100.00% | 0.00%   | 0.00%   | 60.56%   | 12.83%  | 21.08%  | 3.39%   | 0.04%  | 2.10%       |
| Liquidity                | \$       | 198,541,113    | 10.09%  | 0.00%   | 0.00%   | 3.70%    | 1.490%  | 2.80%   |         | 0.00%  | 2.10%       |
| Investments              | \$       | 1,769,461,579  | 89.91%  | 0.00%   | 0.00%   | 56.86%   | 11.34%  | 18.28%  | 3.39%   | 0.04%  |             |
| Portfolio Name           | Marke    | t Value+Int    | % Fund  | Repo    | CD/BA's | Treasury | Agency  | Corp/CP | LGIP    | Muni   | Cash/LGIP   |
| Overnight Repo Pool      | \$       | 224,327,458    | 100.00% | 100.00% | 0.00%   | 0.00%    | 0.00%   | 0.00%   | 0.00%   | 0.00%  | 0.00%       |
| Liquidity                | \$       | 224,327,458    | 100.00% | 100.00% |         |          |         |         |         |        |             |
| Investments              |          |                | 0.00%   | 0.00%   | 0.00%   | 0.00%    | 0.00%   | 0.00%   |         |        |             |
|                          |          |                |         |         |         |          |         |         |         |        | Cash/LGIP/M |
| Portfolio Name           | Marke    | t Value+Int    | % Fund  | Repo    | CD/BA's | Treasury | Agency  | Corp/CP | Supra-N | Muni   | MF/Bank     |
| Severance Tax Bonding    | \$       | 597,614,973    | 100.00% | 0.00%   | 0.00%   | 15.30%   | 19.08%  | 12.93%  | 0.00%   | 22.23% | 30.46%      |
| Liquidity                | \$       | 425,346,067    | 71.17%  | 0.00%   | 0.00%   | 5.84%    |         | 12.63%  |         | 22.23% | 30.46%      |
| Investments              | \$       | 172,268,906    | 28.83%  | 0.00%   | 0.00%   | 9.46%    | 19.08%  | 0.30%   |         | 0.00%  | 0.00%       |
|                          | <u>^</u> | 10 700 000 005 |         |         |         |          |         |         |         |        |             |

| Asset Allocat         | ions    | Asset Alloca   | ations |
|-----------------------|---------|----------------|--------|
| General Core Investme | nt Fund | LGIP Pool      |        |
| Agency                | 27.36%  | Agency         | 29.71% |
| Treasury              | 43.33%  | Treasury       | 21.98% |
| Corporate             | 23.32%  | Supranationals | 0.00%  |
| Muni                  | 0.58%   | Bank Deposits  | 35.72% |
| Supranationals        | 3.53%   | Repo           | 12.50% |
| LGIP/Repo/Cash        | 1.88%   | Cash           | 0.09%  |
| CD/BA's               | 0.00%   |                |        |
| BPIP Tax Exempt       |         |                |        |
| Agency                | 11.33%  |                |        |
| Treasury              | 57.12%  |                |        |
| Corporate CP          | 23.45%  |                |        |
| Muni                  | 0.36%   |                |        |
| Supranationals        | 1.29%   |                |        |
| LGIP/Repo/Cash        | 6.45%   |                |        |
| BPIP Taxable          |         |                |        |
| Agency                | 12.83%  |                |        |
| Treasury              | 60.56%  |                |        |
| Corporate             | 21.08%  |                |        |
| Muni                  | 0.04%   |                |        |
| Supranationals        | 3.39%   |                |        |
| LGIP/Repo/Cash        | 2.10%   |                |        |