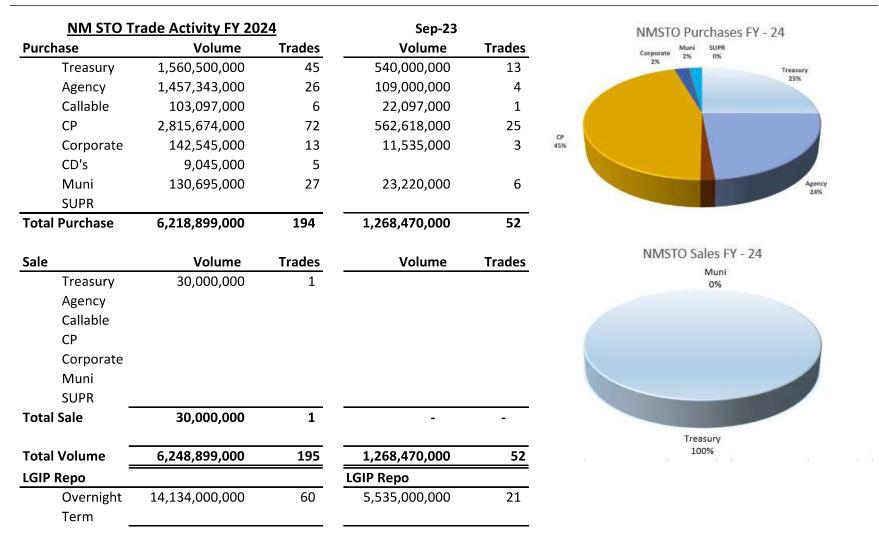

| Purchase Par Amount All Funds       | Par           |
|-------------------------------------|---------------|
| Count = 195                         | 6,220,608,000 |
| Sales Amount All Funds<br>Count = 1 | 30,000,000    |
| Realized Gains All Funds            | 1,235         |