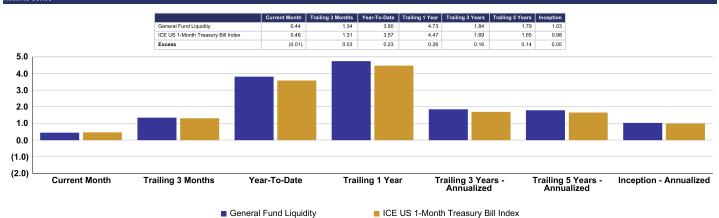

#### LGIP Fund:

The LGIP balance decreased slightly but is expected to increase with tax receipts flowing in this next quarter. The portfolio is managed shorter than the 60-day constraint and runs at 24.2 days. As maturities occur, balances continue to be invested at higher short-term rates benefiting the yield to participants.