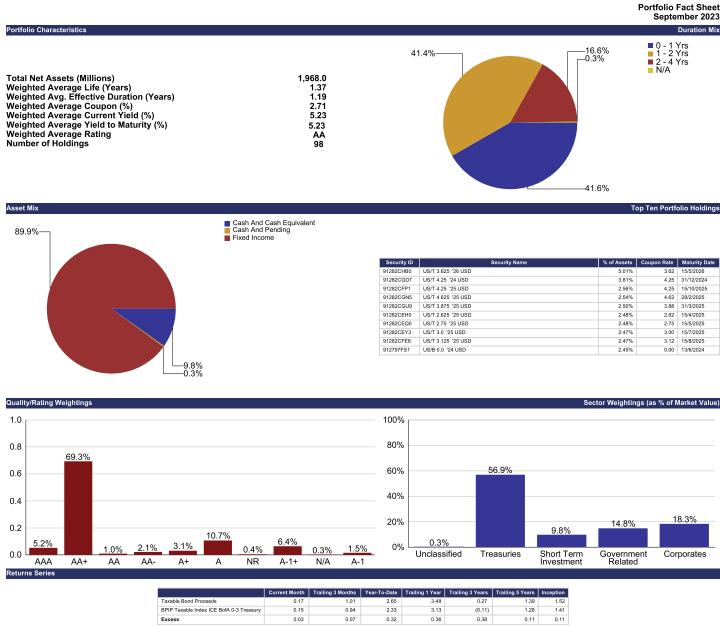

#### 12. Portfolio Summary—Taxable Bond Proceeds Investment Pool

Ms. Anna Murphy presented highlights of the Taxable Bond Proceeds Investment Pool Portfolio Summary.

# Core/Liquidity Investing by Fund 9/30/2023

| Portfolio Name           | M        | larket Value   | % Fund  | Repo    | Bank    | Treasury | Agency  | Corp/CP | Supra-N | Muni   | Cash/MMF    |
|--------------------------|----------|----------------|---------|---------|---------|----------|---------|---------|---------|--------|-------------|
| Total LGIP               | \$       | 1.608.562.729  | 100.00% | 12.50%  | 35.72%  | 21,98%   | 29.71%  | 0.00%   | 0.00%   | 0.00%  | 0.09%       |
| Liquidity                | \$       | 1,003,934,424  | 62.41%  | 12.50%  | 35.72%  | 12.26%   | 1.83%   | 0.00%   | 0.00%   | 0.00%  | 0.09%       |
| Investments              | \$       | 604,628,305    | 37,59%  | 0.00%   | 0.00%   | 9.72%    | 27.88%  |         | 0.00%   | 0.00%  | 0.00%       |
| LGIP GIP Index Benchmark | ÷        | 001,020,000    | 07.0070 | 38.17%  | 11.62%  | 19.65%   | 28.39%  | 0.08%   | 0.00%   | 0.00%  | 2.09%       |
|                          |          |                |         | 00.1170 | 11.0270 | 10.0070  | 20.0070 | 0.0070  | 0.0070  | 0.0070 | Cash/LGIP/M |
| Portfolio Name           | м        | larket Value   | % Fund  | Repo    | CD/BA's | Treasury | Agency  | Corp/CP | Supra-N | Muni   | MF/Bank     |
| Total General Fund       | \$       | 9,648,843,277  | 100.00% |         | -       |          | 5,      |         |         | -      |             |
| Liquidity                | \$       | 4,316,178,680  | 44.73%  | 0.00%   | 0.00%   | 1.73%    | 2.35%   | 6.49%   |         | 15.45% | 73.98%      |
| Investment Core          | \$       | 5,332,664,597  | 55.27%  | 0.00%   | 0.00%   | 43.33%   | 27.36%  | 23.32%  | 3.53%   | 0.58%  | 1.88%       |
|                          |          |                |         |         |         |          |         |         |         |        | Cash/LGIP/M |
| Portfolio Name           | M        | larket Value   | % Fund  | Repo    | CD/BA's | Treasury | Agency  | Corp/CP | Supra-N | Muni   | MF/Bank     |
| Total Tax Exempt         | \$       | 1,360,279,835  | 100.00% | 0.00%   | 0.00%   | 57.12%   | 11.33%  | 23.45%  | 1.29%   | 0.36%  | 6.45%       |
| Liquidity                | \$       | 170,606,741    | 12.54%  | 0.00%   | 0.00%   | 1.81%    |         | 3.92%   |         | 0.36%  | 6.45%       |
| Investments              | \$       | 1,189,673,093  | 87.46%  | 0.00%   | 0.00%   | 55.31%   | 11.33%  | 19.53%  | 1.29%   | 0.00%  | 0.00%       |
|                          |          |                |         |         |         |          |         |         |         |        | Cash/LGIP/M |
| Portfolio Name           | Marke    | t Value+Int    | % Fund  | Repo    | CD/BA's | Treasury | Agency  | Corp/CP | Supra-N | Muni   | MF/Bank     |
| Total Taxable            | \$       | 1,968,002,693  | 100.00% | 0.00%   | 0.00%   | 60.56%   | 12.83%  | 21.08%  | 3.39%   | 0.04%  | 2.10%       |
| Liquidity                | \$       | 198,541,113    | 10.09%  | 0.00%   | 0.00%   | 3.70%    | 1.490%  | 2.80%   |         | 0.00%  | 2.10%       |
| Investments              | \$       | 1,769,461,579  | 89.91%  | 0.00%   | 0.00%   | 56.86%   | 11.34%  | 18.28%  | 3.39%   | 0.04%  |             |
| Portfolio Name           | Marke    | t Value+Int    | % Fund  | Repo    | CD/BA's | Treasury | Agency  | Corp/CP | LGIP    | Muni   | Cash/LGIP   |
| Overnight Repo Pool      | \$       | 224,327,458    | 100.00% | 100.00% | 0.00%   | 0.00%    | 0.00%   | 0.00%   | 0.00%   | 0.00%  | 0.00%       |
| Liquidity                | \$       | 224,327,458    | 100.00% | 100.00% |         |          |         |         |         |        |             |
| Investments              |          |                | 0.00%   | 0.00%   | 0.00%   | 0.00%    | 0.00%   | 0.00%   |         |        |             |
|                          |          |                |         |         |         |          |         |         |         |        | Cash/LGIP/M |
| Portfolio Name           | Marke    | t Value+Int    | % Fund  | Repo    | CD/BA's | Treasury | Agency  | Corp/CP | Supra-N | Muni   | MF/Bank     |
| Severance Tax Bonding    | \$       | 597,614,973    | 100.00% | 0.00%   | 0.00%   | 15.30%   | 19.08%  | 12.93%  | 0.00%   | 22.23% | 30.46%      |
| Liquidity                | \$       | 425,346,067    | 71.17%  | 0.00%   | 0.00%   | 5.84%    |         | 12.63%  |         | 22.23% | 30.46%      |
| Investments              | \$       | 172,268,906    | 28.83%  | 0.00%   | 0.00%   | 9.46%    | 19.08%  | 0.30%   |         | 0.00%  | 0.00%       |
|                          | <u>^</u> | 10 700 000 005 |         |         |         |          |         |         |         |        |             |

#### **BPIP Taxable and Tax-Exempt Funds:**

The Tax-exempt portfolio declined by \$280 million and the Taxable portfolio decreased by \$146 million. The Taxable portfolio ended the quarter at 95% of the benchmark duration, while the Tax-exempt ended the quarter at 93% relative to the 0-2 year benchmark.

#### **Investment Strategy**

| General Core Fund  |      |
|--------------------|------|
| Portfolio Duration | 1.87 |
| Benchmark Duration | 1.98 |
| % BM               | 94%  |
| BPIP Tax Exempt    |      |
| Portfolio Duration | 0.83 |
| Benchmark Duration | 0.88 |
|                    | 94%  |
| BPIP Taxable       |      |
| Portfolio Duration | 1.19 |
| Benchmark Duration | 1.28 |
| % BM               | 93%  |

| Asset Allocat         | ions    | Asset Alloca   | ations |
|-----------------------|---------|----------------|--------|
| General Core Investme | nt Fund | LGIP Pool      |        |
| Agency                | 27.36%  | Agency         | 29.71% |
| Treasury              | 43.33%  | Treasury       | 21.98% |
| Corporate             | 23.32%  | Supranationals | 0.00%  |
| Muni                  | 0.58%   | Bank Deposits  | 35.72% |
| Supranationals        | 3.53%   | Repo           | 12.50% |
| LGIP/Repo/Cash        | 1.88%   | Cash           | 0.09%  |
| CD/BA's               | 0.00%   |                |        |
| BPIP Tax Exempt       |         |                |        |
| Agency                | 11.33%  |                |        |
| Treasury              | 57.12%  |                |        |
| Corporate CP          | 23.45%  |                |        |
| Muni                  | 0.36%   |                |        |
| Supranationals        | 1.29%   |                |        |
| LGIP/Repo/Cash        | 6.45%   |                |        |
| BPIP Taxable          |         |                |        |
| Agency                | 12.83%  |                |        |
| Treasury              | 60.56%  |                |        |
| Corporate             | 21.08%  |                |        |
| Muni                  | 0.04%   |                |        |
| Supranationals        | 3.39%   |                |        |
| LGIP/Repo/Cash        | 2.10%   |                |        |