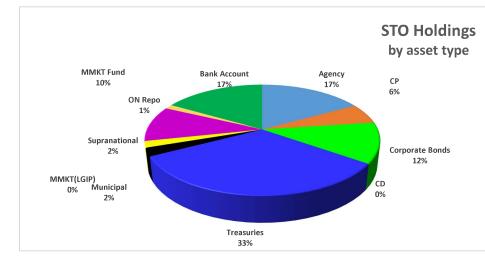

| Asset Allocat         | ions    | Asset Alloca   | ations |
|-----------------------|---------|----------------|--------|
| General Core Investme | nt Fund | LGIP Pool      |        |
| Agency                | 27.36%  | Agency         | 29.71% |
| Treasury              | 43.33%  | Treasury       | 21.98% |
| Corporate             | 23.32%  | Supranationals | 0.00%  |
| Muni                  | 0.58%   | Bank Deposits  | 35.72% |
| Supranationals        | 3.53%   | Repo           | 12.50% |
| LGIP/Repo/Cash        | 1.88%   | Cash           | 0.09%  |
| CD/BA's               | 0.00%   |                |        |
| BPIP Tax Exempt       |         |                |        |
| Agency                | 11.33%  |                |        |
| Treasury              | 57.12%  |                |        |
| Corporate CP          | 23.45%  |                |        |
| Muni                  | 0.36%   |                |        |
| Supranationals        | 1.29%   |                |        |
| LGIP/Repo/Cash        | 6.45%   |                |        |
| BPIP Taxable          |         |                |        |
| Agency                | 12.83%  |                |        |
| Treasury              | 60.56%  |                |        |
| Corporate             | 21.08%  |                |        |
| Muni                  | 0.04%   |                |        |
| Supranationals        | 3.39%   |                |        |
| LGIP/Repo/Cash        | 2.10%   |                |        |