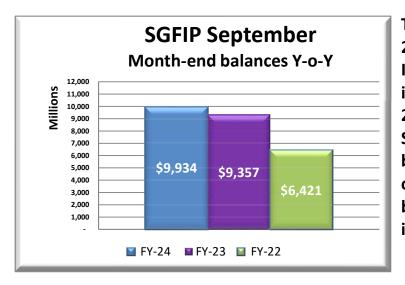

3,121 | 4,309,189,563 | 121,668,344  | 508,006,442  |
| CORE                       | 5,118,200,838 | 5,588,407,671 | 5,594,741,572 | 476,540,734  | 6,333,901    |
| Wells Fargo - FA           | 51,611,685    | 22,744,519    | 26,425,426    | (25,186,259) | 3,680,907    |
| (Closed Collected Balance) |               |               |               |              |              |
| 1                          | 9,357,333,742 | 9,412,335,311 | 9,930,356,561 | 573,022,819  | 518,021,250  |









|         | Sep-23            | Sep-22           | Change |
|---------|-------------------|------------------|--------|
| High    | 10,086,236,607.38 | 9,635,180,911.85 | 4.68%  |
| Low     | 8,639,996,108.75  | 8,274,171,955.99 | 4.42%  |
| Average | 9,190,385,849.21  | 8,704,531,315.62 | 5.58%  |



The balance as of September 30, 2023 of the State General Fund Investments Pool (SGFIP) Y-o-Y has increased 5.4% from September 30, 2022 and has increased 54.7% from September 30, 2021. M-o-M SGFIP balances increased to \$9.934 billion on September 30, 2023 from \$9.412 billion on August 31, 2023 an increase of \$521.3 million or 5.5%.

### Upcoming projected disbursements to the Tax Stabliation Reserves, Early Childhood Trust Fund, and **Severance Tax Permanet Fund**



500,000,000 400,000,000 300,000,000 200,000,000 100,000,000

Federal Mineral & Leasing



### **Monthly Tax Revenues**



| ¥-0-¥              | Sep-22        | Sep-23      | Difference    |
|--------------------|---------------|-------------|---------------|
|                    | 408,602,072   | 297,890,002 | (110,712,