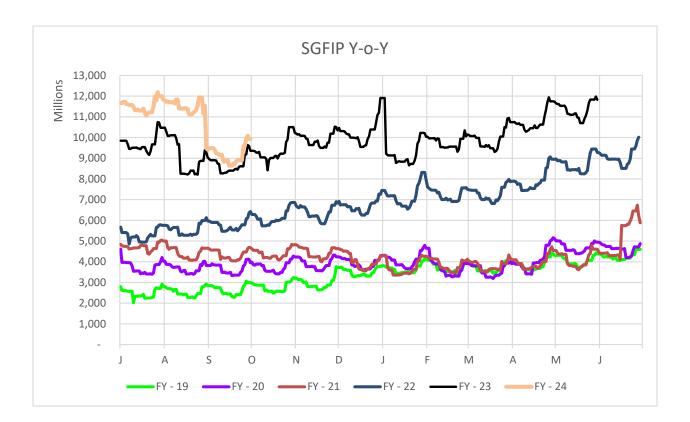

General Fund Cash Projections



| General Fund               | Sep-22        | Aug-23        | Sep-23 Y      | -o-Y Change  | M-o-M Change |
|----------------------------|---------------|---------------|---------------|--------------|--------------|
| Liquidity                  | 4,187,521,219 | 3,801,183,121 | 4,309,189,563 | 121,668,344  | 508,006,442  |
| CORE                       | 5,118,200,838 | 5,588,407,671 | 5,594,741,572 | 476,540,734  | 6,333,901    |
| Wells Fargo - FA           | 51,611,685    | 22,744,519    | 26,425,426    | (25,186,259) | 3,680,907    |
| (Closed Collected Balance) |               |               |               |              |              |
| 1                          | 9,357,333,742 | 9,412,335,311 | 9,930,356,561 | 573,022,819  | 518,021,250  |









|         | Sep-23            | Sep-22           | Change |
|---------|-------------------|------------------|--------|
| High    | 10,086,236,607.38 | 9,635,180,911.85 | 4.68%  |
| Low     | 8,639,996,108.75  | 8,274,171,955.99 | 4.42%  |
| Average | 9,190,385,849.21  | 8,704,531,315.62 | 5.58%  |



The balance as of September 30, 2023 of the State General Fund Investments Pool (SGFIP) Y-o-Y has increased 5.4% from September 30, 2022 and has increased 54.7% from September 30, 2021. M-o-M SGFIP balances increased to \$9.934 billion on September 30, 2023 from \$9.412 billion on August 31, 2023 an increase of \$521.3 million or 5.5%.

### Upcoming projected disbursements to the Tax Stabliation Reserves, Early Childhood Trust Fund, and **Severance Tax Permanet Fund**



500,000,000 400