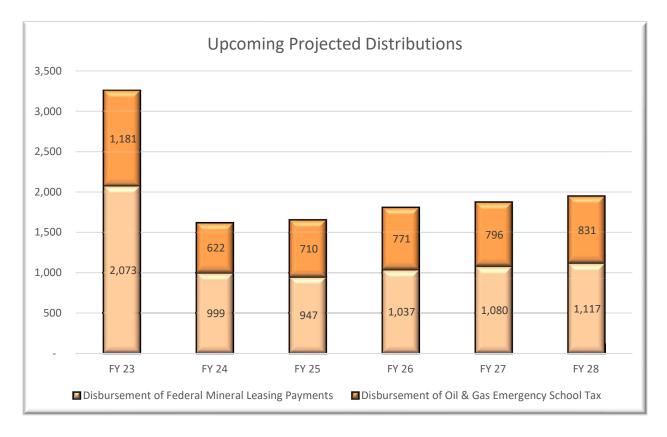

18,021,250  |









|         | Sep-23            | Sep-22           | Change |
|---------|-------------------|------------------|--------|
| High    | 10,086,236,607.38 | 9,635,180,911.85 | 4.68%  |
| Low     | 8,639,996,108.75  | 8,274,171,955.99 | 4.42%  |
| Average | 9,190,385,849.21  | 8,704,531,315.62 | 5.58%  |



The balance as of September 30, 2023 of the State General Fund Investments Pool (SGFIP) Y-o-Y has increased 5.4% from September 30, 2022 and has increased 54.7% from September 30, 2021. M-o-M SGFIP balances increased to \$9.934 billion on September 30, 2023 from \$9.412 billion on August 31, 2023 an increase of \$521.3 million or 5.5%.

### Upcoming projected disbursements to the Tax Stabliation Reserves, Early Childhood Trust Fund, and **Severance Tax Permanet Fund**



500,000,000 400,000,000 300,000,000 200,000,000 100,000,000

Federal Mineral & Leasing



### **Monthly Tax Revenues**



| ¥-0-¥              | Sep-22        | Sep-23      | Difference    |
|--------------------|---------------|-------------|---------------|
|                    | 408,602,072   | 297,890,002 | (110,712,070) |
|                    |               |             |               |
| <b>Fiscal Year</b> | FY-23         | FY-24       | Difference    |
|                    | 1,375,318,811 | 928,067,688 | (447,251,123) |

### General Fund Portfolio Ladder of Monthly Maturities as of September 30, 2023

| _                      |               |             |             |             |             |             |             |             |             |             |