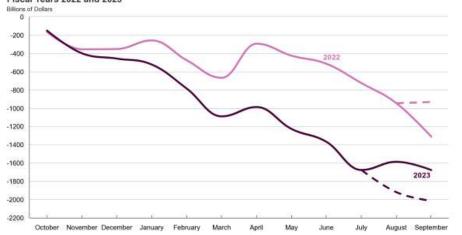

## Fed Expectations

Cumulative Monthly Deficits Fiscal Years 2022 and 2023

Despite a solid economy, deficits continue increase leading to more Treasury supply issued into a market at the same time the Fed is running off holdings.

Driving the deficit is a decline in revenue as well as a surge in interest costs that is expected to accelerate as more is issued into this rate backdrop.

Data Sources: Congressional Budget Office; Department of the Treasury. The value shown for September 2023 is GBO's estimate Values for all months have been adjusted to exclude the effects of timing shifts.

Dashed lines exclude the effects of the Administration's plan to cancel student loans