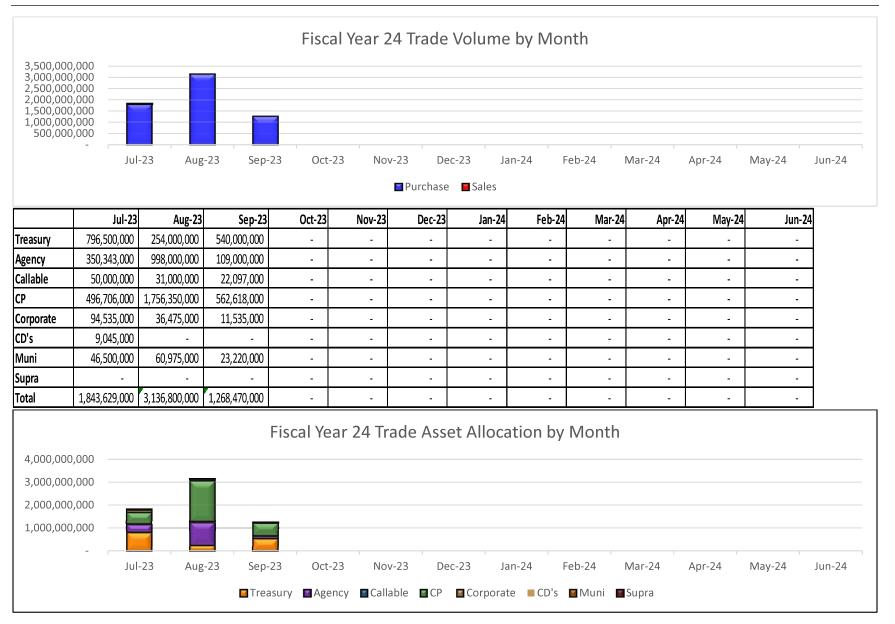

|               |        |
| LGIP          |          |                  |        |            |        |             |          |             |        |             |        |               |        |
| 0             | vernight |                  |        |            |        |             |          |             |        |             |        | 5,535,000,000 | 21     |
| Te            | erm      |                  |        |            |        |             | <u> </u> |             |        |             |        |               |        |
|               |          | -                |        | -          | -      | -           | -        | -           | -      |             | -      | 5,535,000,000 | 21     |

# NM State Treasurer's Office

## TRADE ACTIVITY FOR SEPTEMBER 2023



### NM State Treasurer Office Security Holding by Portfolio Setpember 30, 2023

Values are based on position holdings **GF LIQ GF CORE BPIP TE BPIP TX** LGIP **STO Holdings** STB Portfolio Balance 4,312,515,864 5,549,741,572 2,000,428,511 1,606,223,498 15,414,169,264 1,347,073,278 598,186,542 100,000,000 1,502,289,000 153,300,000 256,025,000 126,695,000 475,000,000 2,613,309,000 17.0% Agency FAMCA 105,530,000 20,000,000 25,000,000 9.000.000 159.530.000 1.0% --FFCB 497,881,000 50,000,000 80,775,000 -125,000,000 753,656,000 4.9% \_ FHLB 650,230,000 73,300,000 90,250,000 350,000,000 1,381,475,000 9.0% 100,000,000 117,695,000 FHLMC 117,000,000 10,000,000 20,000,000 147,000,000 1.0% FNMA 108,500,000 \_ 40,000,000 148,500,000 1.0% REFCORP 8,148,000 8,148,000 0.1% -HUD 0.0% ----TVA 15,000,000 1