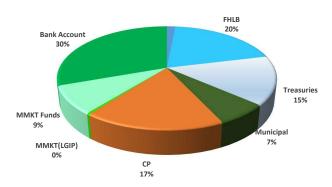

# Core/Liquidity Investing by Fund 9/30/2023

| Portfolio Name           | M        | larket Value   | % Fund  | Repo    | Bank    | Treasury | Agency  | Corp/CP | Supra-N | Muni   | Cash/MMF    |
|--------------------------|----------|----------------|---------|---------|---------|----------|---------|---------|---------|--------|-------------|
| Total LGIP               | \$       | 1.608.562.729  | 100.00% | 12.50%  | 35.72%  | 21,98%   | 29.71%  | 0.00%   | 0.00%   | 0.00%  | 0.09%       |
| Liquidity                | \$       | 1,003,934,424  | 62.41%  | 12.50%  | 35.72%  | 12.26%   | 1.83%   | 0.00%   | 0.00%   | 0.00%  | 0.09%       |
| Investments              | \$       | 604,628,305    | 37,59%  | 0.00%   | 0.00%   | 9.72%    | 27.88%  |         | 0.00%   | 0.00%  | 0.00%       |
| LGIP GIP Index Benchmark | ÷        | 001,020,000    | 07.0070 | 38.17%  | 11.62%  | 19.65%   | 28.39%  | 0.08%   | 0.00%   | 0.00%  | 2.09%       |
|                          |          |                |         | 00.1170 | 11.0270 | 10.0070  | 20.0070 | 0.0070  | 0.0070  | 0.0070 | Cash/LGIP/M |
| Portfolio Name           | м        | larket Value   | % Fund  | Repo    | CD/BA's | Treasury | Agency  | Corp/CP | Supra-N | Muni   | MF/Bank     |
| Total General Fund       | \$       | 9,648,843,277  | 100.00% |         | -       |          | 5,      |         |         | -      |             |
| Liquidity                | \$       | 4,316,178,680  | 44.73%  | 0.00%   | 0.00%   | 1.73%    | 2.35%   | 6.49%   |         | 15.45% | 73.98%      |
| Investment Core          | \$       | 5,332,664,597  | 55.27%  | 0.00%   | 0.00%   | 43.33%   | 27.36%  | 23.32%  | 3.53%   | 0.58%  | 1.88%       |
|                          |          |                |         |         |         |          |         |         |         |        | Cash/LGIP/M |
| Portfolio Name           | M        | larket Value   | % Fund  | Repo    | CD/BA's | Treasury | Agency  | Corp/CP | Supra-N | Muni   | MF/Bank     |
| Total Tax Exempt         | \$       | 1,360,279,835  | 100.00% | 0.00%   | 0.00%   | 57.12%   | 11.33%  | 23.45%  | 1.29%   | 0.36%  | 6.45%       |
| Liquidity                | \$       | 170,606,741    | 12.54%  | 0.00%   | 0.00%   | 1.81%    |         | 3.92%   |         | 0.36%  | 6.45%       |
| Investments              | \$       | 1,189,673,093  | 87.46%  | 0.00%   | 0.00%   | 55.31%   | 11.33%  | 19.53%  | 1.29%   | 0.00%  | 0.00%       |
|                          |          |                |         |         |         |          |         |         |         |        | Cash/LGIP/M |
| Portfolio Name           | Marke    | t Value+Int    | % Fund  | Repo    | CD/BA's | Treasury | Agency  | Corp/CP | Supra-N | Muni   | MF/Bank     |
| Total Taxable            | \$       | 1,968,002,693  | 100.00% | 0.00%   | 0.00%   | 60.56%   | 12.83%  | 21.08%  | 3.39%   | 0.04%  | 2.10%       |
| Liquidity                | \$       | 198,541,113    | 10.09%  | 0.00%   | 0.00%   | 3.70%    | 1.490%  | 2.80%   |         | 0.00%  | 2.10%       |
| Investments              | \$       | 1,769,461,579  | 89.91%  | 0.00%   | 0.00%   | 56.86%   | 11.34%  | 18.28%  | 3.39%   | 0.04%  |             |
| Portfolio Name           | Marke    | t Value+Int    | % Fund  | Repo    | CD/BA's | Treasury | Agency  | Corp/CP | LGIP    | Muni   | Cash/LGIP   |
| Overnight Repo Pool      | \$       | 224,327,458    | 100.00% | 100.00% | 0.00%   | 0.00%    | 0.00%   | 0.00%   | 0.00%   | 0.00%  | 0.00%       |
| Liquidity                | \$       | 224,327,458    | 100.00% | 100.00% |         |          |         |         |         |        |             |
| Investments              |          |                | 0.00%   | 0.00%   | 0.00%   | 0.00%    | 0.00%   | 0.00%   |         |        |             |
|                          |          |                |         |         |         |          |         |         |         |        | Cash/LGIP/M |
| Portfolio Name           | Marke    | t Value+Int    | % Fund  | Repo    | CD/BA's | Treasury | Agency  | Corp/CP | Supra-N | Muni   | MF/Bank     |
| Severance Tax Bonding    | \$       | 597,614,973    | 100.00% | 0.00%   | 0.00%   | 15.30%   | 19.08%  | 12.93%  | 0.00%   | 22.23% | 30.46%      |
| Liquidity                | \$       | 425,346,067    | 71.17%  | 0.00%   | 0.00%   | 5.84%    |         | 12.63%  |         | 22.23% | 30.46%      |
| Investments              | \$       | 172,268,906    | 28.83%  | 0.00%   | 0.00%   | 9.46%    | 19.08%  | 0.30%   |         | 0.00%  | 0.00%       |
|                          | <u>^</u> | 10 700 000 005 |         |         |         |          |         |         |         |        |             |

| Asset Allocat         | ions    | Asset Alloca   | ations |
|-----------------------|---------|----------------|--------|
| General Core Investme | nt Fund | LGIP Pool      |        |
| Agency                | 27.36%  | Agency         | 29.71% |
| Treasury              | 43.33%  | Treasury       | 21.98% |
| Corporate             | 23.32%  | Supranationals | 0.00%  |
| Muni                  | 0.58%   | Bank Deposits  | 35.72% |
| Supranationals        | 3.53%   | Repo           | 12.50% |
| LGIP/Repo/Cash        | 1.88%   | Cash           | 0.09%  |
| CD/BA's               | 0.00%   |                |        |
| BPIP Tax Exempt       |         |                |        |
| Agency                | 11.33%  |                |        |
| Treasury              | 57.12%  |                |        |
| Corporate CP          | 23.45%  |                |        |
| Muni                  | 0.36%   |                |        |
| Supranationals        | 1.29%   |                |        |
| LGIP/Repo/Cash        | 6.45%   |                |        |
| BPIP Taxable          |         |                |        |
| Agency                | 12.83%  |                |        |
| Treasury              | 60.56%  |                |        |
| Corporate             | 21.08%  |                |        |
| Muni                  | 0.04%   |                |        |
| Supranationals        | 3.39%   |                |        |
| LGIP/Repo/Cash        | 2.10%   |                |        |