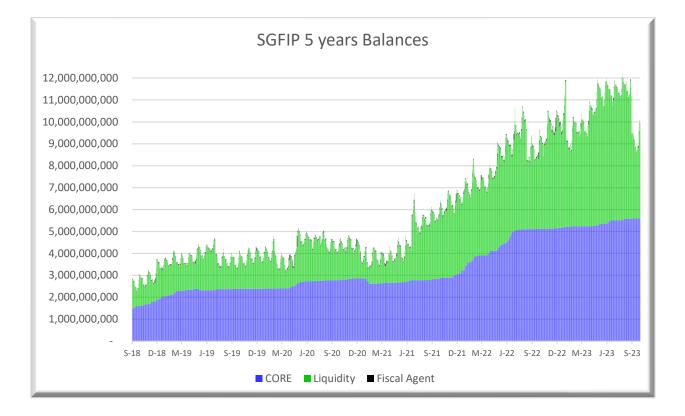

eneral Fund Cash Projections



| General Fund               | Sep-22        | Aug-23        | Sep-23 Y      | -o-Y Change  | M-o-M Change |
|----------------------------|---------------|---------------|---------------|--------------|--------------|
| Liquidity                  | 4,187,521,219 | 3,801,183,121 | 4,309,189,563 | 121,668,344  | 508,006,442  |
| CORE                       | 5,118,200,838 | 5,588,407,671 | 5,594,741,572 | 476,540,734  | 6,333,901    |
| Wells Fargo - FA           | 51,611,685    | 22,744,519    | 26,425,426    | (25,186,259) | 3,680,907    |
| (Closed Collected Balance) |               |               |               |              |              |
| 1                          | 9,357,333,742 | 9,412,335,311 | 9,930,356,561 | 573,022,819  | 518,021,250  |









|         | Sep-23            | Sep-22           | Change |
|---------|-------------------|------------------|--------|
| High    | 10,086,236,607.38 | 9,635,180,911.85 | 4.68%  |
| Low     | 8,639,996,108.75  | 8,274,171,955.99 | 4.42%  |
| Average | 9,190,385,849.21  | 8,704,531,315.62 | 5.58%  |



The balance as of September 30, 2023 of the State General Fund Investments Pool (SGFIP) Y-o-Y has increased 5.4% from September 30, 2022 and has increased 54.7% from September 30, 2021. M-o-M SGFIP balances increased to \$9.934 billion on September 30, 2023 from \$9.412 billion on August 31, 2023 an increase of \$521.3 million or 5.5%.

### Upcoming projected disbursements to the Tax Stabliation Reserves, Early Childhood Trust Fund, and **Severance Tax Permanet Fund**



500,000,000 400,0