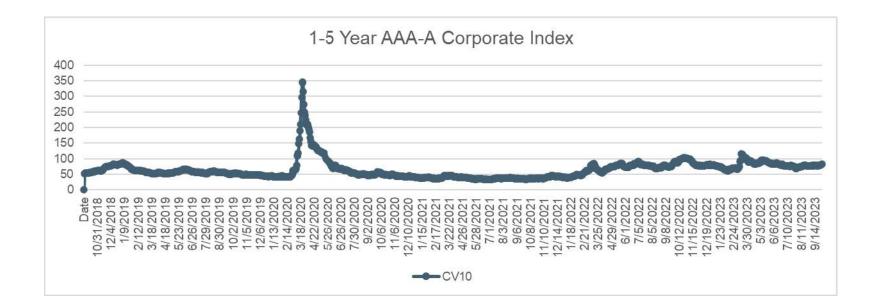

### Yield Comparison Three-Month T-Bill vs. Two-Year Treasury Note Trailing Ten Years as of September 30, 2023

| Annualized Returns (%)    | \$ 100,000,000 |              |           |        | 9/30/2023 |         |
|---------------------------|----------------|--------------|-----------|--------|-----------|---------|
| Benchmark                 | Duration       | Last Quarter | Last Year | 3 Year | 5 Year    | 10 year |
| US Treasury 0-5 Year      | 2.05           | 0.50% 🖌      | 2.67%     | -1.04% | 1.13%     | 0.92%   |
| US Treasury 1-5 Year      | 2.57           | 0.23%        | 2.13%     | -1.76% | 0.93%     | 0.83%   |
| US Agency 1-5 Year Bullet | 2.10           | 0.54%        | 2.52%     | -1.20% | 1.12%     | 1.02%   |
| US Agency 1-5 Year        | 2.02           | 0.52%        | 2.70%     | -1.41% | 0.81%     | 0.87%   |
| 1-5 Year Corp AA-AAA      | 2.53           | 0.25%        | 3.10%     | -1.45% | 1.31%     | 1.42%   |
| 1-5 Year Corp A-AAA       | 2.57           | 0.30%        | 3.76%     | -1.26% | 1.59%     | 1.67%   |

### ✓ Duration Impact

Credit Impactwidened by 10 bp

|          | Last Five Year | rs |
|----------|----------------|----|
| High     | 345            |    |
| Low      | 33             |    |
| Average  | 65             |    |
| Median   | 58             |    |
| Current  | 84             |    |
| Last Qtr | Widened        | 10 |