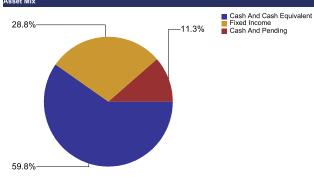

# Core/Liquidity Investing by Fund 9/30/2023

| Portfolio Name           | M        | larket Value   | % Fund  | Repo    | Bank    | Treasury | Agency  | Corp/CP | Supra-N | Muni   | Cash/MMF    |
|--------------------------|----------|----------------|---------|---------|---------|----------|---------|---------|---------|--------|-------------|
| Total LGIP               | \$       | 1.608.562.729  | 100.00% | 12.50%  | 35.72%  | 21,98%   | 29.71%  | 0.00%   | 0.00%   | 0.00%  | 0.09%       |
| Liquidity                | \$       | 1,003,934,424  | 62.41%  | 12.50%  | 35.72%  | 12.26%   | 1.83%   | 0.00%   | 0.00%   | 0.00%  | 0.09%       |
| Investments              | \$       | 604,628,305    | 37,59%  | 0.00%   | 0.00%   | 9.72%    | 27.88%  |         | 0.00%   | 0.00%  | 0.00%       |
| LGIP GIP Index Benchmark | ÷        | 001,020,000    | 07.0070 | 38.17%  | 11.62%  | 19.65%   | 28.39%  | 0.08%   | 0.00%   | 0.00%  | 2.09%       |
|                          |          |                |         | 00.1170 | 11.0270 | 10.0070  | 20.0070 | 0.0070  | 0.0070  | 0.0070 | Cash/LGIP/M |
| Portfolio Name           | м        | larket Value   | % Fund  | Repo    | CD/BA's | Treasury | Agency  | Corp/CP | Supra-N | Muni   | MF/Bank     |
| Total General Fund       | \$       | 9,648,843,277  | 100.00% |         | -       |          | 5,      |         |         | -      |             |
| Liquidity                | \$       | 4,316,178,680  | 44.73%  | 0.00%   | 0.00%   | 1.73%    | 2.35%   | 6.49%   |         | 15.45% | 73.98%      |
| Investment Core          | \$       | 5,332,664,597  | 55.27%  | 0.00%   | 0.00%   | 43.33%   | 27.36%  | 23.32%  | 3.53%   | 0.58%  | 1.88%       |
|                          |          |                |         |         |         |          |         |         |         |        | Cash/LGIP/M |
| Portfolio Name           | M        | larket Value   | % Fund  | Repo    | CD/BA's | Treasury | Agency  | Corp/CP | Supra-N | Muni   | MF/Bank     |
| Total Tax Exempt         | \$       | 1,360,279,835  | 100.00% | 0.00%   | 0.00%   | 57.12%   | 11.33%  | 23.45%  | 1.29%   | 0.36%  | 6.45%       |
| Liquidity                | \$       | 170,606,741    | 12.54%  | 0.00%   | 0.00%   | 1.81%    |         | 3.92%   |         | 0.36%  | 6.45%       |
| Investments              | \$       | 1,189,673,093  | 87.46%  | 0.00%   | 0.00%   | 55.31%   | 11.33%  | 19.53%  | 1.29%   | 0.00%  | 0.00%       |
|                          |          |                |         |         |         |          |         |         |         |        | Cash/LGIP/M |
| Portfolio Name           | Marke    | t Value+Int    | % Fund  | Repo    | CD/BA's | Treasury | Agency  | Corp/CP | Supra-N | Muni   | MF/Bank     |
| Total Taxable            | \$       | 1,968,002,693  | 100.00% | 0.00%   | 0.00%   | 60.56%   | 12.83%  | 21.08%  | 3.39%   | 0.04%  | 2.10%       |
| Liquidity                | \$       | 198,541,113    | 10.09%  | 0.00%   | 0.00%   | 3.70%    | 1.490%  | 2.80%   |         | 0.00%  | 2.10%       |
| Investments              | \$       | 1,769,461,579  | 89.91%  | 0.00%   | 0.00%   | 56.86%   | 11.34%  | 18.28%  | 3.39%   | 0.04%  |             |
| Portfolio Name           | Marke    | t Value+Int    | % Fund  | Repo    | CD/BA's | Treasury | Agency  | Corp/CP | LGIP    | Muni   | Cash/LGIP   |
| Overnight Repo Pool      | \$       | 224,327,458    | 100.00% | 100.00% | 0.00%   | 0.00%    | 0.00%   | 0.00%   | 0.00%   | 0.00%  | 0.00%       |
| Liquidity                | \$       | 224,327,458    | 100.00% | 100.00% |         |          |         |         |         |        |             |
| Investments              |          |                | 0.00%   | 0.00%   | 0.00%   | 0.00%    | 0.00%   | 0.00%   |         |        |             |
|                          |          |                |         |         |         |          |         |         |         |        | Cash/LGIP/M |
| Portfolio Name           | Marke    | t Value+Int    | % Fund  | Repo    | CD/BA's | Treasury | Agency  | Corp/CP | Supra-N | Muni   | MF/Bank     |
| Severance Tax Bonding    | \$       | 597,614,973    | 100.00% | 0.00%   | 0.00%   | 15.30%   | 19.08%  | 12.93%  | 0.00%   | 22.23% | 30.46%      |
| Liquidity                | \$       | 425,346,067    | 71.17%  | 0.00%   | 0.00%   | 5.84%    |         | 12.63%  |         | 22.23% | 30.46%      |
| Investments              | \$       | 172,268,906    | 28.83%  | 0.00%   | 0.00%   | 9.46%    | 19.08%  | 0.30%   |         | 0.00%  | 0.00%       |
|                          | <u>^</u> | 10 700 000 005 |         |         |         |          |         |         |         |        |             |

| Asset Allocat         | ions    | Asset Alloca   | ations |
|-----------------------|---------|----------------|--------|
| General Core Investme | nt Fund | LGIP Pool      |        |
| Agency                | 27.36%  | Agency         | 29.71% |
| Treasury              | 43.33%  | Treasury       | 21.98% |
| Corporate             | 23.32%  | Supranationals | 0.00%  |
| Muni                  | 0.58%   | Bank Deposits  | 35.72% |
| Supranationals        | 3.53%   | Repo           | 12.50% |
| LGIP/Repo/Cash        | 1.88%   | Cash           | 0.09%  |
| CD/BA's               | 0.00%   |                |        |
| BPIP Tax Exempt       |         |                |        |
| Agency                | 11.33%  |                |        |
| Treasury              | 57.12%  |                |        |
| Corporate CP          | 23.45%  |                |        |
| Muni                  | 0.36%   |                |        |
| Supranationals        | 1.29%   |                |        |
| LGIP/Repo/Cash        | 6.45%   |                |        |
| BPIP Taxable          |         |                |        |
| Agency                | 12.83%  |                |        |
| Treasury              | 60.56%  |                |        |
| Corporate             | 21.08%  |                |        |
| Muni                  | 0.04%   |                |        |
| Supranationals        | 3.39%   |                |        |
| LGIP/Repo/Cash        | 2.10%   |                |        |