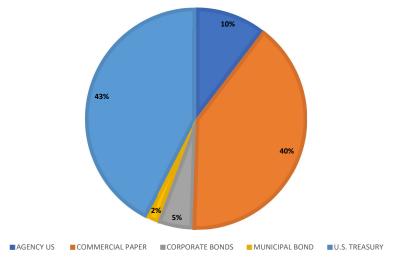

| Asset Allocat         | ions    | Asset Alloca   | ations |
|-----------------------|---------|----------------|--------|
| General Core Investme | nt Fund | LGIP Pool      |        |
| Agency                | 27.36%  | Agency         | 29.71% |
| Treasury              | 43.33%  | Treasury       | 21.98% |
| Corporate             | 23.32%  | Supranationals | 0.00%  |
| Muni                  | 0.58%   | Bank Deposits  | 35.72% |
| Supranationals        | 3.53%   | Repo           | 12.50% |
| LGIP/Repo/Cash        | 1.88%   | Cash           | 0.09%  |
| CD/BA's               | 0.00%   |                |        |
| BPIP Tax Exempt       |         |                |        |
| Agency                | 11.33%  |                |        |
| Treasury              | 57.12%  |                |        |
| Corporate CP          | 23.45%  |                |        |
| Muni                  | 0.36%   |                |        |
| Supranationals        | 1.29%   |                |        |
| LGIP/Repo/Cash        | 6.45%   |                |        |
| BPIP Taxable          |         |                |        |
| Agency                | 12.83%  |                |        |
| Treasury              | 60.56%  |                |        |
| Corporate             | 21.08%  |                |        |
| Muni                  | 0.04%   |                |        |
| Supranationals        | 3.39%   |                |        |
| LGIP/Repo/Cash        | 2.10%   |                |        |