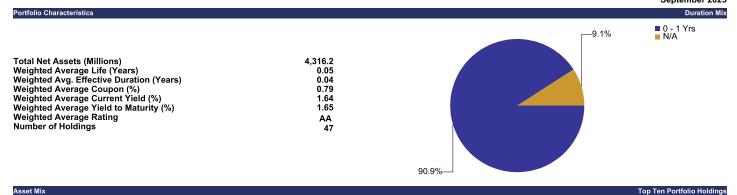

#### GPA observations and considerations:

- 1) General Fund balances ended the quarter at \$9.648 billion. The liquidity component ended the quarter at \$4.316 billion, and the core investment portfolio at \$5.332 billion. This is a 44.73% allocation to liquidity and 55.27%. The general fund balances decreased by \$1.725 billion due to the transfer to SIC and other outflows.
- 2) The core fund increased by \$75 million, and the liquidity decreased by \$1.800 billion over the quarter.
- 3) Credit allocations performance was neutral to US Treasury and Agency due to spread widening over the quarter.
- 4) Overall corporate and commercial paper allocation increased over the quarter as the target allocation increased to 25% per investment portfolio, up from 20%. Spreads widened and the new issue market was active. The maximum allowable by policy is 40%.
- 5) Durations ended the quarter slightly short, between 93% and 94%.
- 6) Performance in all portfolios held up well relative to the benchmarks, and the general fund outperformed the benchmark by seven basis points, and both the BPIP funds outperformed as well. The performance contributors were shorter duration and the addition to corporate and agency issuers.
- 7) The investment team continues to focus on coordinating cash flow requirements with the cash management team and being tactical in asset allocation decisions.
- 8) The LGIP ended the quarter with a balance of \$ 1.608 billion. The book yield on the LGIP ended the quarter at 5.22% net and continues to move nicely with the short-term rate changes. The days to maturity have been slightly extended to 24.2 days, allowing the LGIP rate to adjust upward on any fed action. The pool rate places the New Mexico LGIP in the top tier compared to other state-comparable pools.

| STO Fund Balances  |                             |                                  |                  |           |                                 |  |
|--------------------|-----------------------------|----------------------------------|------------------|-----------|---------------------------------|--|
| <u>STO Total E</u> | <u>x. LGIP</u><br>6/30/2023 | Quarter Change<br>15,900,032,407 | <u>STO Total</u> | 6/30/2023 | Fiscal Change<br>15,900,032,407 |  |
|                    | 9/30/2023                   | 13,799,068,235                   |                  | 9/30/2023 | 13,799,068,235                  |  |
| Change             |                             | (2,100,964,172)                  | Change           |           | (2,100,964,172)                 |  |
|                    |                             |                                  |                  |           |                                 |  |
| General Core       |                             | Quarter Change                   | General Core     |           | Fiscal Change                   |  |
|                    | 6/30/2023                   | 5,256,936,218                    |                  | 6/30/2023 | 5,256,936,218                   |  |
|                    | 9/30/2023                   | 5,332,664,597                    |                  | 9/30/2023 | 5,332,664,597                   |  |
| Change             |                             | 75,728,379                       | Change           |           | 75,728,379                      |  |
| o                  |                             |                                  | o                |           |                                 |  |
| General Func       |                             | Quarter Change                   | General Fund     |           | Fiscal Change                   |  |
|                    | 6/30/2023                   | 6,116,986,974                    |                  | 6/30/2023 | 6,116,986,974                   |  |
|                    | 9/30/2023                   | 4,316,178,680                    |                  | 9/30/2023 | 4,316,178,680                   |  |
| Change             |                             | (1,800,808,294)                  | Change           |           | (1,800,808,294)                 |  |
|                    |                             |                                  |                  |           |                                 |  |
| BPIP Combin        | ned Funds                   | Quarter Change                   | BPIP Combir      | ned Funds |                                 |  |
|                    | 6/30/2023                   | 3,755,304,302                    |                  | 6/30/2023 | 3,755,304,302                   |  |
|                    | 9/30/2023                   | 3,328,282,527                    |                  | 9/30/2023 | 3,328,282,527                   |  |
| Change             |                             | (427,021,774)                    | Change           |           | (427,021,774)                   |  |
| LGIP Fund Balance  |                             |                                  |                  |           |                                 |  |
| LGIP Fund          |                             | Quarter Change                   | LGIP Balance     | es        |                                 |  |
|                    | 6/30/2023                   | 1,614,248,080                    |                  | 6/30/2023 | 1,614,248,080                   |  |
|                    | 9/30/2023                   | 1,608,562,729                    |                  | 9/30/2023 | 1,608,562,729                   |  |
| Change             |                             | (5,685,351)                      | Change           |           | (5,685,351)                     |  |
|                    |                             |                                  |                  |           |                                 |  |