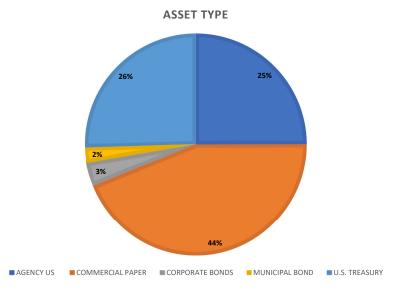

| Asset Allocat         | ions    | Asset Alloca   | ations |
|-----------------------|---------|----------------|--------|
| General Core Investme | nt Fund | LGIP Pool      |        |
| Agency                | 27.36%  | Agency         | 29.71% |
| Treasury              | 43.33%  | Treasury       | 21.98% |
| Corporate             | 23.32%  | Supranationals | 0.00%  |
| Muni                  | 0.58%   | Bank Deposits  | 35.72% |
| Supranationals        | 3.53%   | Repo           | 12.50% |
| LGIP/Repo/Cash        | 1.88%   | Cash           | 0.09%  |
| CD/BA's               | 0.00%   |                |        |
| BPIP Tax Exempt       |         |                |        |
| Agency                | 11.33%  |                |        |
| Treasury              | 57.12%  |                |        |
| Corporate CP          | 23.45%  |                |        |
| Muni                  | 0.36%   |                |        |
| Supranationals        | 1.29%   |                |        |
| LGIP/Repo/Cash        | 6.45%   |                |        |
| BPIP Taxable          |         |                |        |
| Agency                | 12.83%  |                |        |
| Treasury              | 60.56%  |                |        |
| Corporate             | 21.08%  |                |        |
| Muni                  | 0.04%   |                |        |
| Supranationals        | 3.39%   |                |        |
| LGIP/Repo/Cash        | 2.10%   |                |        |