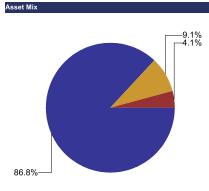

# Core/Liquidity Investing by Fund 9/30/2023

| Portfolio Name           | M        | larket Value   | % Fund  | Repo    | Bank    | Treasury | Agency  | Corp/CP | Supra-N | Muni   | Cash/MMF    |
|--------------------------|----------|----------------|---------|---------|---------|----------|---------|---------|---------|--------|-------------|
| Total LGIP               | \$       | 1.608.562.729  | 100.00% | 12.50%  | 35.72%  | 21,98%   | 29.71%  | 0.00%   | 0.00%   | 0.00%  | 0.09%       |
| Liquidity                | \$       | 1,003,934,424  | 62.41%  | 12.50%  | 35.72%  | 12.26%   | 1.83%   | 0.00%   | 0.00%   | 0.00%  | 0.09%       |
| Investments              | \$       | 604,628,305    | 37,59%  | 0.00%   | 0.00%   | 9.72%    | 27.88%  |         | 0.00%   | 0.00%  | 0.00%       |
| LGIP GIP Index Benchmark | ÷        | 001,020,000    | 07.0070 | 38.17%  | 11.62%  | 19.65%   | 28.39%  | 0.08%   | 0.00%   | 0.00%  | 2.09%       |
|                          |          |                |         | 00.1170 | 11.0270 | 10.0070  | 20.0070 | 0.0070  | 0.0070  | 0.0070 | Cash/LGIP/M |
| Portfolio Name           | м        | larket Value   | % Fund  | Repo    | CD/BA's | Treasury | Agency  | Corp/CP | Supra-N | Muni   | MF/Bank     |
| Total General Fund       | \$       | 9,648,843,277  | 100.00% |         | -       |          | 5,      |         |         | -      |             |
| Liquidity                | \$       | 4,316,178,680  | 44.73%  | 0.00%   | 0.00%   | 1.73%    | 2.35%   | 6.49%   |         | 15.45% | 73.98%      |
| Investment Core          | \$       | 5,332,664,597  | 55.27%  | 0.00%   | 0.00%   | 43.33%   | 27.36%  | 23.32%  | 3.53%   | 0.58%  | 1.88%       |
|                          |          |                |         |         |         |          |         |         |         |        | Cash/LGIP/M |
| Portfolio Name           | M        | larket Value   | % Fund  | Repo    | CD/BA's | Treasury | Agency  | Corp/CP | Supra-N | Muni   | MF/Bank     |
| Total Tax Exempt         | \$       | 1,360,279,835  | 100.00% | 0.00%   | 0.00%   | 57.12%   | 11.33%  | 23.45%  | 1.29%   | 0.36%  | 6.45%       |
| Liquidity                | \$       | 170,606,741    | 12.54%  | 0.00%   | 0.00%   | 1.81%    |         | 3.92%   |         | 0.36%  | 6.45%       |
| Investments              | \$       | 1,189,673,093  | 87.46%  | 0.00%   | 0.00%   | 55.31%   | 11.33%  | 19.53%  | 1.29%   | 0.00%  | 0.00%       |
|                          |          |                |         |         |         |          |         |         |         |        | Cash/LGIP/M |
| Portfolio Name           | Marke    | t Value+Int    | % Fund  | Repo    | CD/BA's | Treasury | Agency  | Corp/CP | Supra-N | Muni   | MF/Bank     |
| Total Taxable            | \$       | 1,968,002,693  | 100.00% | 0.00%   | 0.00%   | 60.56%   | 12.83%  | 21.08%  | 3.39%   | 0.04%  | 2.10%       |
| Liquidity                | \$       | 198,541,113    | 10.09%  | 0.00%   | 0.00%   | 3.70%    | 1.490%  | 2.80%   |         | 0.00%  | 2.10%       |
| Investments              | \$       | 1,769,461,579  | 89.91%  | 0.00%   | 0.00%   | 56.86%   | 11.34%  | 18.28%  | 3.39%   | 0.04%  |             |
| Portfolio Name           | Marke    | t Value+Int    | % Fund  | Repo    | CD/BA's | Treasury | Agency  | Corp/CP | LGIP    | Muni   | Cash/LGIP   |
| Overnight Repo Pool      | \$       | 224,327,458    | 100.00% | 100.00% | 0.00%   | 0.00%    | 0.00%   | 0.00%   | 0.00%   | 0.00%  | 0.00%       |
| Liquidity                | \$       | 224,327,458    | 100.00% | 100.00% |         |          |         |         |         |        |             |
| Investments              |          |                | 0.00%   | 0.00%   | 0.00%   | 0.00%    | 0.00%   | 0.00%   |         |        |             |
|                          |          |                |         |         |         |          |         |         |         |        | Cash/LGIP/M |
| Portfolio Name           | Marke    | t Value+Int    | % Fund  | Repo    | CD/BA's | Treasury | Agency  | Corp/CP | Supra-N | Muni   | MF/Bank     |
| Severance Tax Bonding    | \$       | 597,614,973    | 100.00% | 0.00%   | 0.00%   | 15.30%   | 19.08%  | 12.93%  | 0.00%   | 22.23% | 30.46%      |
| Liquidity                | \$       | 425,346,067    | 71.17%  | 0.00%   | 0.00%   | 5.84%    |         | 12.63%  |         | 22.23% | 30.46%      |
| Investments              | \$       | 172,268,906    | 28.83%  | 0.00%   | 0.00%   | 9.46%    | 19.08%  | 0.30%   |         | 0.00%  | 0.00%       |
|                          | <u>^</u> | 10 700 000 005 |         |         |         |          |         |         |         |        |             |

| Asset Allocat         | ions    | Asset Alloca   | ations |
|-----------------------|---------|----------------|--------|
| General Core Investme | nt Fund | LGIP Pool      |        |
| Agency                | 27.36%  | Agency         | 29.71% |
| Treasury              | 43.33%  | Treasury       | 21.98% |
| Corporate             | 23.32%  | Supranationals | 0.00%  |
| Muni                  | 0.58%   | Bank Deposits  | 35.72% |
| Supranationals        | 3.53%   | Repo           | 12.50% |
| LGIP/Repo/Cash        | 1.88%   | Cash           | 0.09%  |
| CD/BA's               | 0.00%   |                |        |
| BPIP Tax Exempt       |         |                |        |
| Agency                | 11.33%  |                |        |
| Treasury              | 57.12%  |                |        |
| Corporate CP          | 23.45%  |                |        |
| Muni                  | 0.36%   |                |        |
| Supranationals        | 1.29%   |                |        |
| LGIP/Repo/Cash        | 6.45%   |                |        |
| BPIP Taxable          |         |                |        |
| Agency                | 12.83%  |                |        |
| Treasury              | 60.56%  |                |        |
| Corporate             | 21.08%  |                |        |
| Muni                  | 0.04%   |                |        |
| Supranationals        | 3.39%   |                |        |
| LGIP/Repo/Cash        | 2.10%   |                |        |