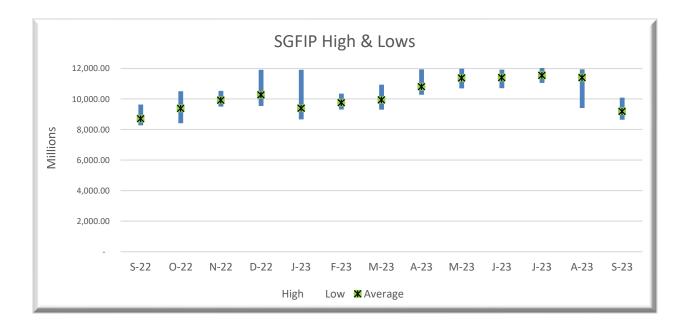

eral Fund Cash Projections



| General Fund               | Sep-22        | Aug-23        | Sep-23 Y      | -o-Y Change  | M-o-M Change |
|----------------------------|---------------|---------------|---------------|--------------|--------------|
| Liquidity                  | 4,187,521,219 | 3,801,183,121 | 4,309,189,563 | 121,668,344  | 508,006,442  |
| CORE                       | 5,118,200,838 | 5,588,407,671 | 5,594,741,572 | 476,540,734  | 6,333,901    |
| Wells Fargo - FA           | 51,611,685    | 22,744,519    | 26,425,426    | (25,186,259) | 3,680,907    |
| (Closed Collected Balance) |               |               |               |              |              |
| 1                          | 9,357,333,742 | 9,412,335,311 | 9,930,356,561 | 573,022,819  | 518,021,250  |









|         | Sep-23            | Sep-22           | Change |
|---------|-------------------|------------------|--------|
| High    | 10,086,236,607.38 | 9,635,180,911.85 | 4.68%  |
| Low     | 8,639,996,108.75  | 8,274,171,955.99 | 4.42%  |
| Average | 9,190,385,849.21  | 8,704,531,315.62 | 5.58%  |



The balance as of September 30, 2023 of the State General Fund Investments Pool (SGFIP) Y-o-Y has increased 5.4% from September 30, 2022 and has increased 54.7% from September 30, 2021. M-o-M SGFIP balances increased to \$9.934 billion on September 30, 2023 from \$9.412 billion on August 31, 2023 an increase of \$521.3 million or 5.5%.

### Upcoming projected disbursements to the Tax Stabliation Reserves, Early Childhood Trust Fund, and **Severance Tax Permanet Fund**



500,000,000 400,000