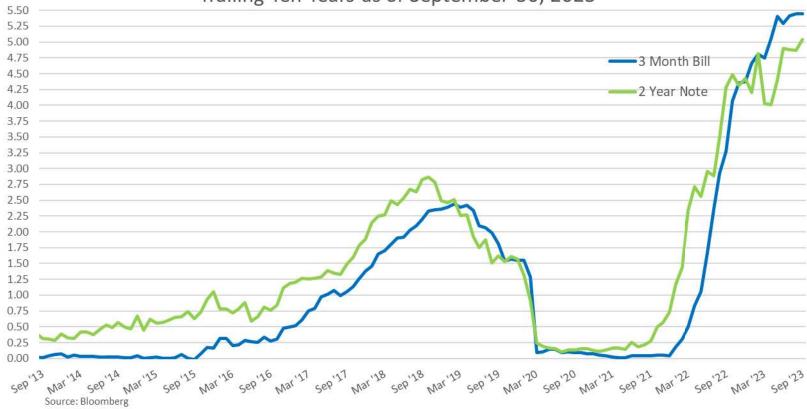

### Yield Comparison Three-Month T-Bill vs. Two-Year Treasury Note Trailing Ten Years as of September 30, 2023

| Annualized Returns (%)    | \$ 100,000,000 |              |           |        | 9/30/2023 |         |
|---------------------------|----------------|--------------|-----------|--------|-----------|---------|
| Benchmark                 | Duration       | Last Quarter | Last Year | 3 Year | 5 Year    | 10 year |
| US Treasury 0-5 Year      | 2.05           | 0.50% 🖌      | 2.67%     | -1.04% | 1.13%     | 0.92%   |
| US Treasury 1-5 Year      | 2.57           | 0.23%        | 2.13%     | -1.76% | 0.93%     | 0.83%   |
| US Agency 1-5 Year Bullet | 2.10           | 0.54%        | 2.52%     | -1.20% | 1.12%     | 1.02%   |
| US Agency 1-5 Year        | 2.02           | 0.52%        | 2.70%     | -1.41% | 0.81%     | 0.87%   |
| 1-5 Year Corp AA-AAA      | 2.53           | 0.25%        | 3.10%     | -1.45% | 1.31%     | 1.42%   |
| 1-5 Year Corp A-AAA       | 2.57           | 0.30%        | 3.76%     | -1.26% | 1.59%     | 1.67%   |