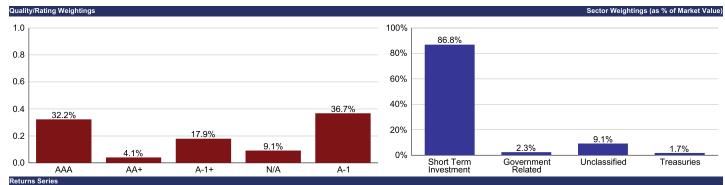

Ranking on Interest rate risk: LOW-MEDIUM

Interest rate risk is directly correlated to the average duration of each fund and articulates the amount of price movement that will occur given interest rate changes. Market benchmarks have been established for each investment fund to create discipline in market and interest rate exposure. The General Fund Core investment portfolio ended the year at 94% of the benchmark duration. The BPIP Tax Exempt portfolio was 94% and Taxable at 93% of their respective benchmark durations. Liquidity is sufficient across accounts.

## Ranking on Credit risk: LOW- MEDIUM

The portfolio continues to be invested in high-quality securities with most investments held in US Treasury and Agency securities and High-Quality Corporates. The General Fund Core exposure to corporate notes is 23.32%, the general fund liquidity at 6.49%, and the BPIP portfolios hold 23.45% in Tax Exempt and 21.08% in the Taxable fund. Credit exposure increased as spreads widened and new issuance provided for opportunities to increase the target to 25% across all portfolios that are allowed to add corporate credit. Such consideration has moved this to a low-medium risk since the policy allows for up to 40%.

| Asset Allocat         | ions    | Asset Alloca   | ations |
|-----------------------|---------|----------------|--------|
| General Core Investme | nt Fund | LGIP Pool      |        |
| Agency                | 27.36%  | Agency         | 29.71% |
| Treasury              | 43.33%  | Treasury       | 21.98% |
| Corporate             | 23.32%  | Supranationals | 0.00%  |
| Muni                  | 0.58%   | Bank Deposits  | 35.72% |
| Supranationals        | 3.53%   | Repo           | 12.50% |
| LGIP/Repo/Cash        | 1.88%   | Cash           | 0.09%  |
| CD/BA's               | 0.00%   |                |        |
| BPIP Tax Exempt       |         |                |        |
| Agency                | 11.33%  |                |        |
| Treasury              | 57.12%  |                |        |
| Corporate CP          | 23.45%  |                |        |
| Muni                  | 0.36%   |                |        |
| Supranationals        | 1.29%   |                |        |
| LGIP/Repo/Cash        | 6.45%   |                |        |
| BPIP Taxable          |         |                |        |
| Agency                | 12.83%  |                |        |
| Treasury              | 60.56%  |                |        |
| Corporate             | 21.08%  |                |        |
| Muni                  | 0.04%   |                |        |
| Supranationals        | 3.39%   |                |        |
| LGIP/Repo/Cash        | 2.10%   |                |        |