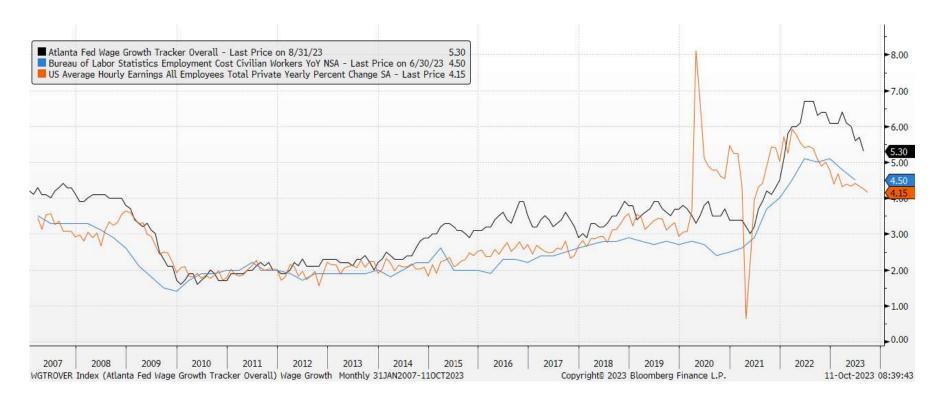

**Employment and Inflation:** The labor market continues to defy gravity and ended the quarter in stronger footing despite the rate hikes that have been put in place to cool activity. The labor market added 799 thousand jobs during the quarter, more than the 603 thousand added in the second quarter. The unemployment rate increased to 3.8% as more people entered the labor force while wage growth continues to cool and is now running at a 4.2% annualized pace – below the 5.4% pace seen a year ago. Inflation continues to cool with the Fed-preferred core-PCE rate down to 3.9% from a peak of 5.6% seen in February of 2022. More importantly, the 3-month annualized pace is now at 2.1%. We expect continued cooling ahead as lagged housing and rent figures start to feed into the data.

Core CPI - Anualized Rate

Labor markets continue their positive trend and show recent signs of strengthening - which we are suspect of but await more evidence to determine the trend.

Wage growth continues to moderate, a welcome sign to those that fear more inflation.