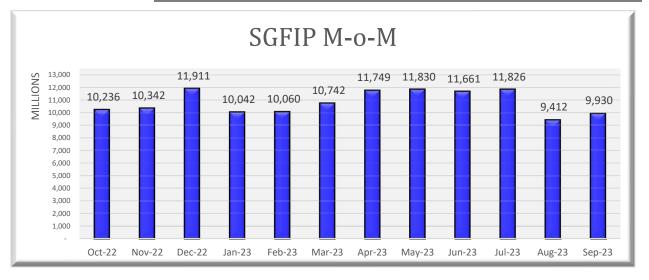

| STO Fund Balances  |                             |                                  |                  |           |                                 |  |
|--------------------|-----------------------------|----------------------------------|------------------|-----------|---------------------------------|--|
| <u>STO Total E</u> | <u>x. LGIP</u><br>6/30/2023 | Quarter Change<br>15,900,032,407 | <u>STO Total</u> | 6/30/2023 | Fiscal Change<br>15,900,032,407 |  |
|                    | 9/30/2023                   | 13,799,068,235                   |                  | 9/30/2023 | 13,799,068,235                  |  |
| Change             |                             | (2,100,964,172)                  | Change           |           | (2,100,964,172)                 |  |
|                    |                             |                                  |                  |           |                                 |  |
| General Core       |                             | Quarter Change                   | General Core     |           | Fiscal Change                   |  |
|                    | 6/30/2023                   | 5,256,936,218                    |                  | 6/30/2023 | 5,256,936,218                   |  |
|                    | 9/30/2023                   | 5,332,664,597                    |                  | 9/30/2023 | 5,332,664,597                   |  |
| Change             |                             | 75,728,379                       | Change           |           | 75,728,379                      |  |
| o                  |                             |                                  | o                |           |                                 |  |
| General Func       |                             | Quarter Change                   | General Fund     |           | Fiscal Change                   |  |
|                    | 6/30/2023                   | 6,116,986,974                    |                  | 6/30/2023 | 6,116,986,974                   |  |
|                    | 9/30/2023                   | 4,316,178,680                    |                  | 9/30/2023 | 4,316,178,680                   |  |
| Change             |                             | (1,800,808,294)                  | Change           |           | (1,800,808,294)                 |  |
|                    |                             |                                  |                  |           |                                 |  |
| BPIP Combin        | ned Funds                   | Quarter Change                   | BPIP Combir      | ned Funds |                                 |  |
|                    | 6/30/2023                   | 3,755,304,302                    |                  | 6/30/2023 | 3,755,304,302                   |  |
|                    | 9/30/2023                   | 3,328,282,527                    |                  | 9/30/2023 | 3,328,282,527                   |  |
| Change             |                             | (427,021,774)                    | Change           |           | (427,021,774)                   |  |
| LGIP Fund Balance  |                             |                                  |                  |           |                                 |  |
| LGIP Fund          |                             | Quarter Change                   | LGIP Balance     | es        |                                 |  |
|                    | 6/30/2023                   | 1,614,248,080                    |                  | 6/30/2023 | 1,614,248,080                   |  |
|                    | 9/30/2023                   | 1,608,562,729                    |                  | 9/30/2023 | 1,608,562,729                   |  |
| Change             |                             | (5,685,351)                      | Change           |           | (5,685,351)                     |  |
|                    |                             |                                  |                  |           |                                 |  |