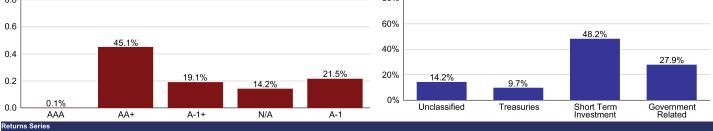

#### GPA observations and considerations:

- 1) General Fund balances ended the quarter at \$9.648 billion. The liquidity component ended the quarter at \$4.316 billion, and the core investment portfolio at \$5.332 billion. This is a 44.73% allocation to liquidity and 55.27%. The general fund balances decreased by \$1.725 billion due to the transfer to SIC and other outflows.
- 2) The core fund increased by \$75 million, and the liquidity decreased by \$1.800 billion over the quarter.
- 3) Credit allocations performance was neutral to US Treasury and Agency due to spread widening over the quarter.
- 4) Overall corporate and commercial paper allocation increased over the quarter as the target allocation increased to 25% per investment portfolio, up from 20%. Spreads widened and the new issue market was active. The maximum allowable by policy is 40%.
- 5) Durations ended the quarter slightly short, between 93% and 94%.
- 6) Performance in all portfolios held up well relative to the benchmarks, and the general fund outperformed the benchmark by seven basis points, and both the BPIP funds outperformed as well. The performance contributors were shorter duration and the addition to corporate and agency issuers.
- 7) The investment team continues to focus on coordinating cash flow requirements with the cash management team and being tactical in asset allocation decisions.
- 8) The LGIP ended the quarter with a balance of \$ 1.608 billion. The book yield on the LGIP ended the quarter at 5.22% net and continues to move nicely with the short-term rate changes. The days to maturity have been slightly extended to 24.2 days, allowing the LGIP rate to adjust upward on any fed action. The pool rate places the New Mexico LGIP in the top tier compared to other state-comparable pools.

#### 2. Risk: Credit Risk and Interest Rate Risk

The risks associated with STO's investment funds are: 1) Interest rate risk, which represents the negative impact on market value if interest rates move up. This is controlled by the overall maturity of the portfolio. 2) Credit risk, which is the risk associated with the ability of the issuers to pay their debt obligations. 3) Reinvestment rate risk, which is the risk associated with maturities and short-term securities that are coming due and are then reinvested at lower rates during declining interest rate cycles. The LGIP pool remains within the policy constraints of a weighted average maturity under 60 days.

#### LGIP Fund:

The LGIP balance decreased slightly but is expected to increase with tax receipts flowing in this next quarter. The portfolio is managed shorter than the 60-day constraint and runs at 24.2 days. As maturities occur, balances continue to be invested at higher short-term rates benefiting the yield to participants.

| Total NM Investment Funds |      |  |  |  |  |  |  |
|---------------------------|------|--|--|--|--|--|--|
| Portfolio Duration 1.05   |      |  |  |  |  |  |  |
| Benchmark Duration        | 1.10 |  |  |  |  |  |  |
| % BM                      | 95%  |  |  |  |  |  |  |
| LGIP                      |      |  |  |  |  |  |  |
| Portfolio DTM             | 23   |  |  |  |  |  |  |
| Benchmark DTM             | 26   |  |  |  |  |  |  |
| DTM=Days to maturity      |      |  |  |  |  |  |  |
|                           |      |  |  |  |  |  |  |
|                           |      |  |  |  |  |  |  |

LGIP Fund: The LGIP asset allocation increased the use of Treasury securities and reduced the use of Repurchase agreements. Bank deposits continue to be the highest weighted asset class at 35.72%. Bank deposits are collateralized at 100% in the LGIP Pool.

| Asset Allocat         | ions    | Asset Alloca   | ations |
|-----------------------|---------|----------------|--------|
| General Core Investme | nt Fund | LGIP Pool      |        |
| Agency                | 27.36%  | Agency         | 29.71% |
| Treasury              | 43.33%  | Treasury       | 21.98% |
| Corporate             | 23.32%  | Supranationals | 0.00%  |
| Muni                  | 0.58%   | Bank Deposits  | 35.72% |
| Supranationals        | 3.53%   | Repo           | 12.50% |
| LGIP/Repo/Cash        | 1.88%   | Cash           | 0.09%  |
| CD/BA's               | 0.00%   |                |        |
| BPIP Tax Exempt       |         |                |        |
| Agency                | 11.33%  |                |        |
| Treasury              | 57.12%  |                |        |
| Corporate CP          | 23.45%  |                |        |
| Muni                  | 0.36%   |                |        |
| Supranationals        | 1.29%   |                |        |
| LGIP/Repo/Cash        | 6.45%   |                |        |
| BPIP Taxable          |         |                |        |
| Agency                | 12.83%  |                |        |
| Treasury              | 60.56%  |                |        |
| Corporate             | 21.08%  |                |        |
| Muni                  | 0.04%   |                |        |
| Supranationals        | 3.39%   |                |        |
| LGIP/Repo/Cash        | 2.10%   |                |        |