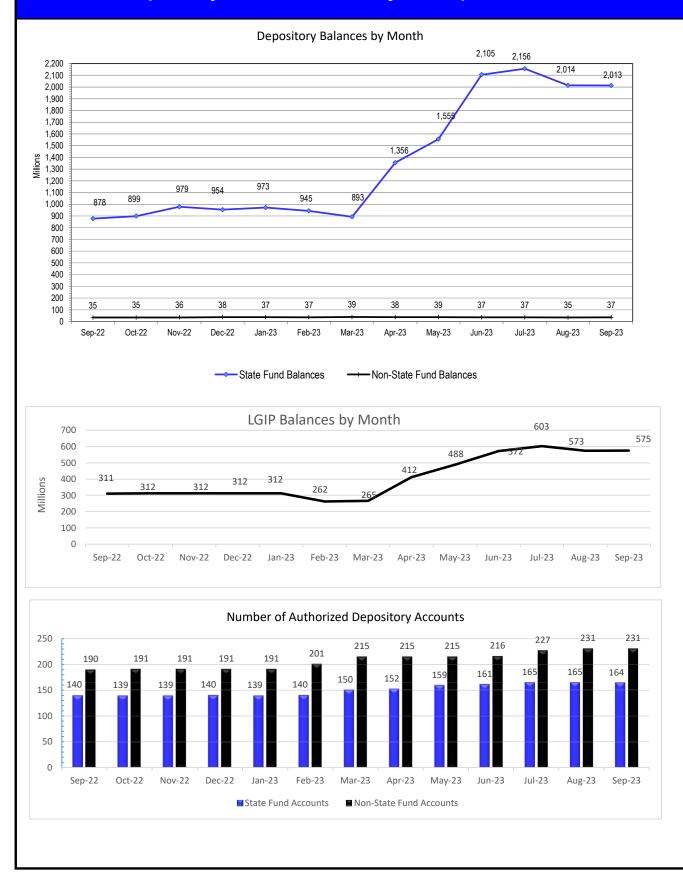

#### 14. State Agency Deposit Balances

Mr. Arsenio Garduño presented highlights of the State Agency Deposit Balances.