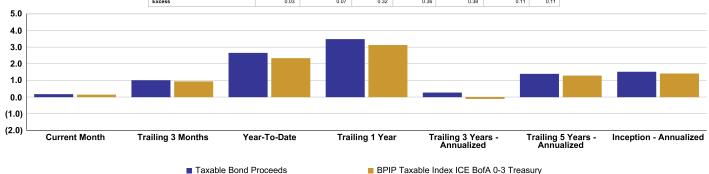

#### 12. Portfolio Summary—Taxable Bond Proceeds Investment Pool

Ms. Anna Murphy presented highlights of the Taxable Bond Proceeds Investment Pool Portfolio Summary.

#### **BPIP Taxable and Tax-Exempt Funds:**

The Tax-exempt portfolio declined by \$280 million and the Taxable portfolio decreased by \$146 million. The Taxable portfolio ended the quarter at 95% of the benchmark duration, while the Tax-exempt ended the quarter at 93% relative to the 0-2 year benchmark.