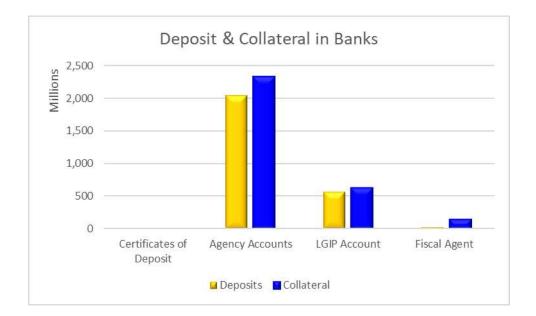

#### 15. Collateral Report on Agency Deposits and CDs

Mr. Arsenio Garduño presented highlights of the Collateral Report on Agency Deposits and CD's. A brief discussion followed.