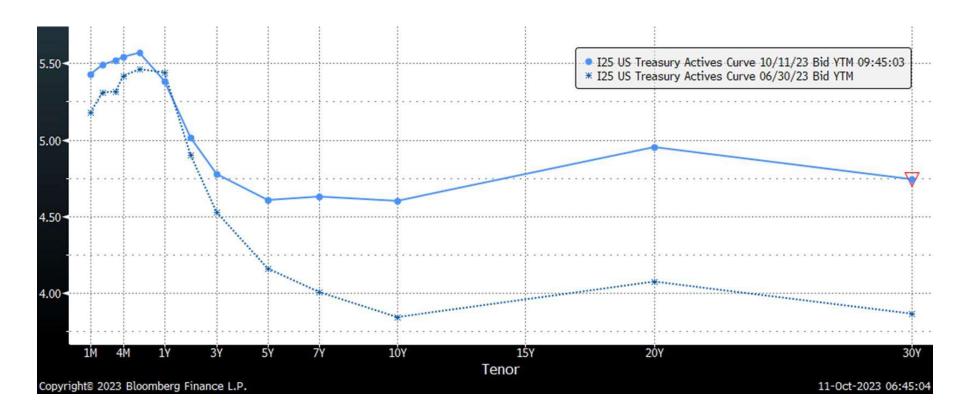

## Market Rate Overview

|              | Quarterly Yields  |                  |                  |                  |  |  |  |  |
|--------------|-------------------|------------------|------------------|------------------|--|--|--|--|
|              | <u>12/31/2022</u> | <u>3/31/2023</u> | <u>6/30/2023</u> | <u>9/30/2023</u> |  |  |  |  |
| 3-month bill | 4.34              | 4.69             | 5.28             | 5.45             |  |  |  |  |
| 2-year note  | 4.43              | 4.03             | 4.90             | 5.05             |  |  |  |  |
| 5-year note  | 4.00              | 3.57             | 4.16             | 4.61             |  |  |  |  |
| 10-year note | 3.88              | 3.47             | 3.84             | 4.57             |  |  |  |  |

|           | Economists' Survey Rate Projections |              |              |              |  |
|-----------|-------------------------------------|--------------|--------------|--------------|--|
|           | <u>Q4-23</u>                        | <u>Q1-24</u> | <u>Q2-24</u> | <u>Q3-24</u> |  |
| Fed Funds | 5.55                                | 5.45         | 5.10         | 4.70         |  |
| 2 Year    | 4.73                                | 4.39         | 4.07         | 3.77         |  |
| 10 year   | 4.08                                | 3.88         | 3.73         | 3.63         |  |