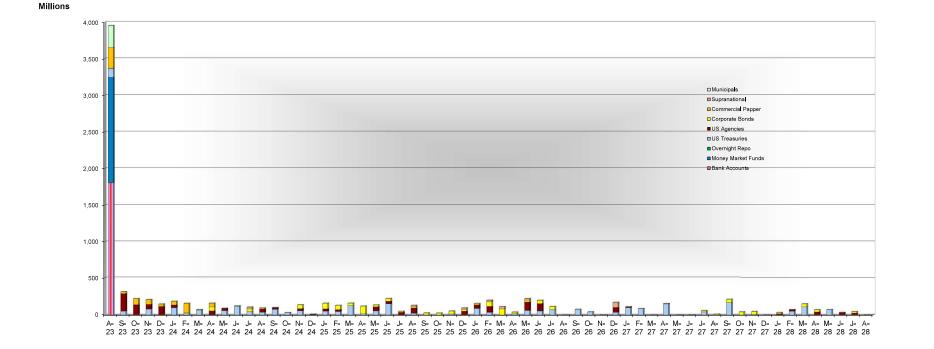

# Core/Liquidity Investing by Fund 9/30/2023

| Portfolio Name           | M        | larket Value   | % Fund  | Repo    | Bank    | Treasury | Agency  | Corp/CP | Supra-N | Muni   | Cash/MMF    |
|--------------------------|----------|----------------|---------|---------|---------|----------|---------|---------|---------|--------|-------------|
| Total LGIP               | \$       | 1.608.562.729  | 100.00% | 12.50%  | 35.72%  | 21,98%   | 29.71%  | 0.00%   | 0.00%   | 0.00%  | 0.09%       |
| Liquidity                | \$       | 1,003,934,424  | 62.41%  | 12.50%  | 35.72%  | 12.26%   | 1.83%   | 0.00%   | 0.00%   | 0.00%  | 0.09%       |
| Investments              | \$       | 604,628,305    | 37,59%  | 0.00%   | 0.00%   | 9.72%    | 27.88%  |         | 0.00%   | 0.00%  | 0.00%       |
| LGIP GIP Index Benchmark | ÷        | 001,020,000    | 07.0070 | 38.17%  | 11.62%  | 19.65%   | 28.39%  | 0.08%   | 0.00%   | 0.00%  | 2.09%       |
|                          |          |                |         | 00.1170 | 11.0270 | 10.0070  | 20.0070 | 0.0070  | 0.0070  | 0.0070 | Cash/LGIP/M |
| Portfolio Name           | м        | larket Value   | % Fund  | Repo    | CD/BA's | Treasury | Agency  | Corp/CP | Supra-N | Muni   | MF/Bank     |
| Total General Fund       | \$       | 9,648,843,277  | 100.00% |         | -       |          | 5,      |         |         | -      |             |
| Liquidity                | \$       | 4,316,178,680  | 44.73%  | 0.00%   | 0.00%   | 1.73%    | 2.35%   | 6.49%   |         | 15.45% | 73.98%      |
| Investment Core          | \$       | 5,332,664,597  | 55.27%  | 0.00%   | 0.00%   | 43.33%   | 27.36%  | 23.32%  | 3.53%   | 0.58%  | 1.88%       |
|                          |          |                |         |         |         |          |         |         |         |        | Cash/LGIP/M |
| Portfolio Name           | M        | larket Value   | % Fund  | Repo    | CD/BA's | Treasury | Agency  | Corp/CP | Supra-N | Muni   | MF/Bank     |
| Total Tax Exempt         | \$       | 1,360,279,835  | 100.00% | 0.00%   | 0.00%   | 57.12%   | 11.33%  | 23.45%  | 1.29%   | 0.36%  | 6.45%       |
| Liquidity                | \$       | 170,606,741    | 12.54%  | 0.00%   | 0.00%   | 1.81%    |         | 3.92%   |         | 0.36%  | 6.45%       |
| Investments              | \$       | 1,189,673,093  | 87.46%  | 0.00%   | 0.00%   | 55.31%   | 11.33%  | 19.53%  | 1.29%   | 0.00%  | 0.00%       |
|                          |          |                |         |         |         |          |         |         |         |        | Cash/LGIP/M |
| Portfolio Name           | Marke    | t Value+Int    | % Fund  | Repo    | CD/BA's | Treasury | Agency  | Corp/CP | Supra-N | Muni   | MF/Bank     |
| Total Taxable            | \$       | 1,968,002,693  | 100.00% | 0.00%   | 0.00%   | 60.56%   | 12.83%  | 21.08%  | 3.39%   | 0.04%  | 2.10%       |
| Liquidity                | \$       | 198,541,113    | 10.09%  | 0.00%   | 0.00%   | 3.70%    | 1.490%  | 2.80%   |         | 0.00%  | 2.10%       |
| Investments              | \$       | 1,769,461,579  | 89.91%  | 0.00%   | 0.00%   | 56.86%   | 11.34%  | 18.28%  | 3.39%   | 0.04%  |             |
| Portfolio Name           | Marke    | t Value+Int    | % Fund  | Repo    | CD/BA's | Treasury | Agency  | Corp/CP | LGIP    | Muni   | Cash/LGIP   |
| Overnight Repo Pool      | \$       | 224,327,458    | 100.00% | 100.00% | 0.00%   | 0.00%    | 0.00%   | 0.00%   | 0.00%   | 0.00%  | 0.00%       |
| Liquidity                | \$       | 224,327,458    | 100.00% | 100.00% |         |          |         |         |         |        |             |
| Investments              |          |                | 0.00%   | 0.00%   | 0.00%   | 0.00%    | 0.00%   | 0.00%   |         |        |             |
|                          |          |                |         |         |         |          |         |         |         |        | Cash/LGIP/M |
| Portfolio Name           | Marke    | t Value+Int    | % Fund  | Repo    | CD/BA's | Treasury | Agency  | Corp/CP | Supra-N | Muni   | MF/Bank     |
| Severance Tax Bonding    | \$       | 597,614,973    | 100.00% | 0.00%   | 0.00%   | 15.30%   | 19.08%  | 12.93%  | 0.00%   | 22.23% | 30.46%      |
| Liquidity                | \$       | 425,346,067    | 71.17%  | 0.00%   | 0.00%   | 5.84%    |         | 12.63%  |         | 22.23% | 30.46%      |
| Investments              | \$       | 172,268,906    | 28.83%  | 0.00%   | 0.00%   | 9.46%    | 19.08%  | 0.30%   |         | 0.00%  | 0.00%       |
|                          | <u>^</u> | 10 700 000 005 |         |         |         |          |         |         |         |        |             |

| Asset Allocat         | ions    | Asset Alloca   | ations |
|-----------------------|---------|----------------|--------|
| General Core Investme | nt Fund | LGIP Pool      |        |
| Agency                | 27.36%  | Agency         | 29.71% |
| Treasury              | 43.33%  | Treasury       | 21.98% |
| Corporate             | 23.32%  | Supranationals | 0.00%  |
| Muni                  | 0.58%   | Bank Deposits  | 35.72% |
| Supranationals        | 3.53%   | Repo           | 12.50% |
| LGIP/Repo/Cash        | 1.88%   | Cash           | 0.09%  |
| CD/BA's               | 0.00%   |                |        |
| BPIP Tax Exempt       |         |                |        |
| Agency                | 11.33%  |                |        |
| Treasury              | 57.12%  |                |        |
| Corporate CP          | 23.45%  |                |        |
| Muni                  | 0.36%   |                |        |
| Supranationals        | 1.29%   |                |        |
| LGIP/Repo/Cash        | 6.45%   |                |        |
| BPIP Taxable          |         |                |        |
| Agency                | 12.83%  |                |        |
| Treasury              | 60.56%  |                |        |
| Corporate             | 21.08%  |                |        |
| Muni                  | 0.04%   |                |        |
| Supranationals        | 3.39%   |                |        |
| LGIP/Repo/Cash        | 2.10%   |                |        |

# Investment Strategy Asset Allocation Change over the Quarter GPA

|                                                     |                | CHANGE IN PORTFO                  |        | M 6/30/2023      | to 9/30/2023   |        |         |         |        |           |
|-----------------------------------------------------|----------------|-----------------------------------|--------|------------------|----------------|--------|---------|---------|--------|-----------|
| LGIP Fund                                           |                | Market Value                      | Repo   | Bank             | Treasury       | Agency | Corp/CP | Supra-N | Muni   | Other     |
|                                                     | 9/30/2023 \$   | 1,608,562,729                     | 12.50% | 35.72%           | 21.98%         | 29.71% | 0.00%   | 0.00%   | 0.00%  | 0.09%     |
|                                                     | 6/30/2023 \$   | 1,614,248,080                     | 21.75% | 31.80%           | 9.83%          | 35.70% | 0.00%   | 0.93%   | 0.00%  | 0.00%     |
| Change                                              | over Period \$ | (5,685,351)                       | -9.25% | 3.92%            | 12.15%         | -5.99% | 0.00%   | -0.93%  | 0.00%  | 0.09%     |
| General Fund Liquidity                              |                | Market Value                      | Repo   | CD/BA's          | Treasury       | Agency | Corp/CP | Supra-N | Muni   | MMF       |
|                                                     | 9/30/2023 \$   | 4,316,178,680                     | 0.00%  | 0.00%            | 1.73%          | 2.35%  | 6.49%   |         | 15.45% | 73.98%    |
|                                                     | 6/30/2023 \$   | 6,116,986,974                     | 0.00%  | 0.00%            | 19.46%         | 5.76%  | 11.99%  | 3.83%   | 11.67% | 47.28%    |
| Change                                              | over Period \$ | (1,800,808,294)                   | 0.00%  | 0.00%            | -17.73%        | -3.41% | -5.50%  | -3.83%  | 3.78%  | 26.70%    |
| General Fund Core                                   |                | Market Value+                     | Repo   | CD/BA's          | Treasury       | Agency | Corp/CP | Supra-N | Muni   | MMF       |
|                                                     | 9/30/2023 \$   | 5,332,664,597                     | 0.00%  | 0.00%            | 43.33%         | 27.36% | 23.32%  | 3.53%   | 0.58%  | 1.88%     |
|                                                     | 6/30/2023 \$   | 5,256,936,218                     | 0.00%  | 0.00%            | 44.60%         | 27.02% | 21.72%  | 3.60%   | 0.85%  | 2.21%     |
| Change                                              | over Period \$ | 75,728,379                        | 0.00%  | 0.00%            | -1.27%         | 0.34%  | 1.60%   | -0.07%  | -0.27% | -0.33%    |
| BPIP Tax Exempt                                     |                | Market Value+Int                  | Repo   | CD/BA's          | Treasury       | Agency | Corp/CP | Supra-N | Muni   | MMF       |
|                                                     | 9/30/2023 \$   | 1,360,279,835                     | 0.00%  | 0.00%            | 57.12%         | 11.33% | 23.45%  | 1.29%   | 0.36%  | 6.45%     |
|                                                     | 6/30/2023 \$   | 1,641,279,050                     | 0.00%  | 0.00%            | 49.63%         | 13.32% | 18.45%  | 1.08%   | 0.40%  | 17.13%    |
| Change                                              | over Period \$ | (280,999,216)                     | 0.00%  | 0.00%            | 7.49%          | -1.99% | 5.00%   | 0.21%   | -0.04% | -10.68%   |
| BPIP Taxable                                        |                | Market Value+Int                  | Repo   | CD/BA's.         | Treasury       | Agency | Corp/CP | Supra-N | Muni   | MMF       |
|                                                     | 9/30/2023 \$   | 1,968,002,693                     | 0.00%  | 0.00%            | 60.56%         | 12.83% | 21.08%  | 3.39%   | 0.04%  | 2.10%     |
|                                                     | 6/30/2023 \$   | 2,114,025,251                     | 0.00%  | 0.12%            | 54.24%         | 12.56% | 15.60%  | 3.17%   | 0.06%  | 14.26%    |
| Change                                              | over Period \$ | (146,022,559)                     | 0.00%  | -0.12%           | 6.32%          | 0.27%  | 5.48%   | 0.22%   | -0.02% | -12.16%   |
| Overnight Repo Pool                                 |                | Market Value+Int                  | Repo   | CD/BA's          | Treasury       | Agency | Corp/CP | Supra-N | Muni   | Cash/LGIF |
|                                                     | 9/30/2023 \$   | 224,327,458                       | 100%   | 0.00%            | 0.00%          | 0.00%  | 0.00%   | 0.00%   | 0.00%  | 0.00%     |
|                                                     | 6/30/2023 \$   | 738,770,514                       | 100%   | 0.00%            | 0.00%          | 0.00%  | 0.00%   | 0.00%   | 0.00%  | 0.00%     |
| Change                                              | over Period \$ | (514,443,056)                     | 0.00%  |                  |                |        |         |         |        | Cash/LGIP |
| Severance Tax Bonding                               |                | Market Value+Int                  | Repo   | CD/BA's.         | Treasury       | Agency | Corp/CP | Supra-N | Muni   | MMF       |
|                                                     | 9/30/2023 \$   | 597,614,973                       | 0.00%  | 0.00%            | 15.30%         | 19.08% | 12,93%  | 0.00%   | 22.23% | 30.46%    |
|                                                     | 6/30/2023 \$   | 32,034,400                        | 0.00%  | 0.00%            | 0.00%          | 0.00%  | 3.72%   | 0.00%   | 21.11% | 75.17%    |
| Change                                              | over Period \$ | 565,580,573                       | 0.00%  | 0.00%            | 15.30%         | 19.08% | 9.21%   | 0.00%   | 1.12%  | -44.71%   |
|                                                     |                |                                   |        |                  |                |        |         |         |        |           |
| TOTAL STO FUNDS ex LGIP 9/30/2023                   | \$             | 13,799,068,235                    |        |                  |                |        |         |         |        |           |
| TOTAL STO FUNDS ex LGIP 6/30/2023<br>Total Change   | \$<br>\$       | 15,900,032,407<br>(2,100,964,172) |        | \$ (1,725,079,91 | 4 81)          |        |         |         |        |           |
| TOTAL FUND W/LGIP 9/30/2023                         | \$<br>\$       | (2,100,964,172)                   |        | ψ (1,723,079,91  | <del>.</del> , |        |         |         |        |           |
| Source: JP Morgan Reports - Balances Asset Allocati | +              |                                   |        |                  |                |        |         |         |        |           |