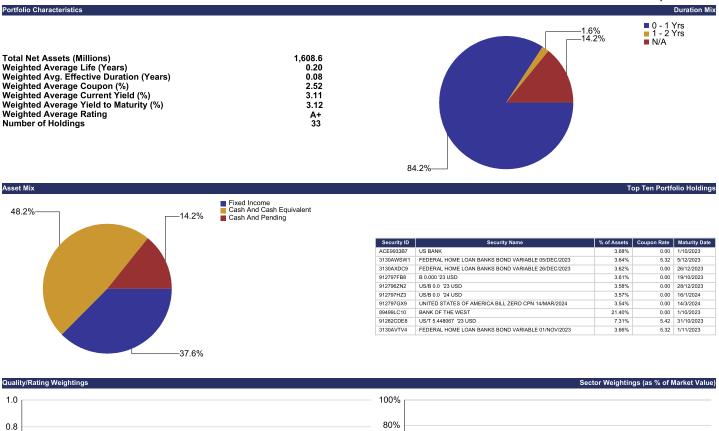

#### GPA observations and considerations:

- 1) General Fund balances ended the quarter at \$9.648 billion. The liquidity component ended the quarter at \$4.316 billion, and the core investment portfolio at \$5.332 billion. This is a 44.73% allocation to liquidity and 55.27%. The general fund balances decreased by \$1.725 billion due to the transfer to SIC and other outflows.
- 2) The core fund increased by \$75 million, and the liquidity decreased by \$1.800 billion over the quarter.
- 3) Credit allocations performance was neutral to US Treasury and Agency due to spread widening over the quarter.
- 4) Overall corporate and commercial paper allocation increased over the quarter as the target allocation increased to 25% per investment portfolio, up from 20%. Spreads widened and the new issue market was active. The maximum allowable by policy is 40%.
- 5) Durations ended the quarter slightly short, between 93% and 94%.
- 6) Performance in all portfolios held up well relative to the benchmarks, and the general fund outperformed the benchmark by seven basis points, and both the BPIP funds outperformed as well. The performance contributors were shorter duration and the addition to corporate and agency issuers.
- 7) The investment team continues to focus on coordinating cash flow requirements with the cash management team and being tactical in asset allocation decisions.
- 8) The LGIP ended the quarter with a balance of \$ 1.608 billion. The book yield on the LGIP ended the quarter at 5.22% net and continues to move nicely with the short-term rate changes. The days to maturity have been slightly extended to 24.2 days, allowing the LGIP rate to adjust upward on any fed action. The pool rate places the New Mexico LGIP in the top tier compared to other state-comparable pools.

#### 2. Risk: Credit Risk and Interest Rate Risk

The risks associated with STO's investment funds are: 1) Interest rate risk, which represents the negative impact on market value if interest rates move up. This is controlled by the overall maturity of the portfolio. 2) Credit risk, which is the risk associated with the ability of the issuers to pay their debt obligations. 3) Reinvestment rate risk, which is the risk associated with maturities and short-term securities that are coming due and are then reinvested at lower rates during declining interest rate cycles. The LGIP pool remains within the policy constraints of a weighted average maturity under 60 days.

#### LGIP Fund:

The LGIP balance decreased slightly but is expected to increase with tax receipts flowing in this next quarter. The portfolio is managed shorter than the 60-day constraint and runs at 24.2 days. As maturities occur, balances continue to be invested at higher short-term rates benefiting the yield to participants.

| Total NM Investment Funds |      |  |  |  |  |  |  |
|---------------------------|------|--|--|--|--|--|--|
| Portfolio Duration 1.05   |      |  |  |  |  |  |  |
| Benchmark Duration        | 1.10 |  |  |  |  |  |  |
| % BM                      | 95%  |  |  |  |  |  |  |
| LGIP                      |      |  |  |  |  |  |  |
| Portfolio DTM             | 23   |  |  |  |  |  |  |
| Benchmark DTM             | 26   |  |  |  |  |  |  |
| DTM=Days to maturity      |      |  |  |  |  |  |  |
|                           |      |  |  |  |  |  |  |
|                           |      |  |  |  |  |  |  |

LGIP Fund: The LGIP asset allocation increased the use of Treasury securities and reduced the use of Repurchase agreements. Bank deposits continue to be the highest weighted asset class at 35.72%. Bank deposits are collateralized at 100% in the LGIP Pool.

| Asset Allocat         | ions    | Asset Alloca   | ations |
|-----------------------|---------|----------------|--------|
| General Core Investme | nt Fund | LGIP Pool      |        |
| Agency                | 27.36%  | Agency         | 29.71% |
| Treasury              | 43.33%  | Treasury       | 21.98% |
| Corporate             | 23.32%  | Supranationals | 0.00%  |
| Muni                  | 0.58%   | Bank Deposits  | 35.72% |
| Supranationals        | 3.53%   | Repo           | 12.50% |
| LGIP/Repo/Cash        | 1.88%   | Cash           | 0.09%  |
| CD/BA's               | 0.00%   |                |        |
| BPIP Tax Exempt       |         |                |        |
| Agency                | 11.33%  |                |        |
| Treasury              | 57.12%  |                |        |
| Corporate CP          | 23.45%  |                |        |
| Muni                  | 0.36%   |                |        |
| Supranationals        | 1.29%   |                |        |
| LGIP/Repo/Cash        | 6.45%   |                |        |
| BPIP Taxable          |         |                |        |
| Agency                | 12.83%  |                |        |
| Treasury              | 60.56%  |                |        |
| Corporate             | 21.08%  |                |        |
| Muni                  | 0.04%   |                |        |
| Supranationals        | 3.39%   |                |        |
| LGIP/Repo/Cash        | 2.10%   |                |        |