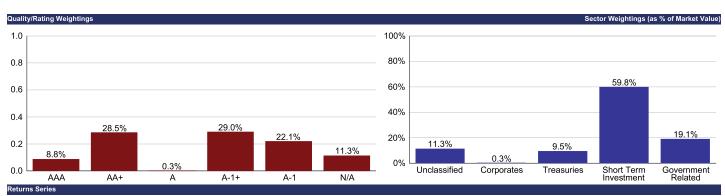

#### 13. Portfolio Summary—Severance Tax Bonding Fund

Ms. Vikki Hanges presented highlights of the Severance Tax Bonding Fund Portfolio Summary.

# Core/Liquidity Investing by Fund 9/30/2023

| Portfolio Name           | M        | larket Value   | % Fund  | Repo    | Bank    | Treasury | Agency  | Corp/CP | Supra-N | Muni   | Cash/MMF    |
|--------------------------|----------|----------------|---------|---------|---------|----------|---------|---------|---------|--------|-------------|
| Total LGIP               | \$       | 1.608.562.729  | 100.00% | 12.50%  | 35.72%  | 21,98%   | 29.71%  | 0.00%   | 0.00%   | 0.00%  | 0.09%       |
| Liquidity                | \$       | 1,003,934,424  | 62.41%  | 12.50%  | 35.72%  | 12.26%   | 1.83%   | 0.00%   | 0.00%   | 0.00%  | 0.09%       |
| Investments              | \$       | 604,628,305    | 37,59%  | 0.00%   | 0.00%   | 9.72%    | 27.88%  |         | 0.00%   | 0.00%  | 0.00%       |
| LGIP GIP Index Benchmark | ÷        | 001,020,000    | 07.0070 | 38.17%  | 11.62%  | 19.65%   | 28.39%  | 0.08%   | 0.00%   | 0.00%  | 2.09%       |
|                          |          |                |         | 00.1170 | 11.0270 | 10.0070  | 20.0070 | 0.0070  | 0.0070  | 0.0070 | Cash/LGIP/M |
| Portfolio Name           | м        | larket Value   | % Fund  | Repo    | CD/BA's | Treasury | Agency  | Corp/CP | Supra-N | Muni   | MF/Bank     |
| Total General Fund       | \$       | 9,648,843,277  | 100.00% |         | -       |          | 5,      |         |         | -      |             |
| Liquidity                | \$       | 4,316,178,680  | 44.73%  | 0.00%   | 0.00%   | 1.73%    | 2.35%   | 6.49%   |         | 15.45% | 73.98%      |
| Investment Core          | \$       | 5,332,664,597  | 55.27%  | 0.00%   | 0.00%   | 43.33%   | 27.36%  | 23.32%  | 3.53%   | 0.58%  | 1.88%       |
|                          |          |                |         |         |         |          |         |         |         |        | Cash/LGIP/M |
| Portfolio Name           | M        | larket Value   | % Fund  | Repo    | CD/BA's | Treasury | Agency  | Corp/CP | Supra-N | Muni   | MF/Bank     |
| Total Tax Exempt         | \$       | 1,360,279,835  | 100.00% | 0.00%   | 0.00%   | 57.12%   | 11.33%  | 23.45%  | 1.29%   | 0.36%  | 6.45%       |
| Liquidity                | \$       | 170,606,741    | 12.54%  | 0.00%   | 0.00%   | 1.81%    |         | 3.92%   |         | 0.36%  | 6.45%       |
| Investments              | \$       | 1,189,673,093  | 87.46%  | 0.00%   | 0.00%   | 55.31%   | 11.33%  | 19.53%  | 1.29%   | 0.00%  | 0.00%       |
|                          |          |                |         |         |         |          |         |         |         |        | Cash/LGIP/M |
| Portfolio Name           | Marke    | t Value+Int    | % Fund  | Repo    | CD/BA's | Treasury | Agency  | Corp/CP | Supra-N | Muni   | MF/Bank     |
| Total Taxable            | \$       | 1,968,002,693  | 100.00% | 0.00%   | 0.00%   | 60.56%   | 12.83%  | 21.08%  | 3.39%   | 0.04%  | 2.10%       |
| Liquidity                | \$       | 198,541,113    | 10.09%  | 0.00%   | 0.00%   | 3.70%    | 1.490%  | 2.80%   |         | 0.00%  | 2.10%       |
| Investments              | \$       | 1,769,461,579  | 89.91%  | 0.00%   | 0.00%   | 56.86%   | 11.34%  | 18.28%  | 3.39%   | 0.04%  |             |
| Portfolio Name           | Marke    | t Value+Int    | % Fund  | Repo    | CD/BA's | Treasury | Agency  | Corp/CP | LGIP    | Muni   | Cash/LGIP   |
| Overnight Repo Pool      | \$       | 224,327,458    | 100.00% | 100.00% | 0.00%   | 0.00%    | 0.00%   | 0.00%   | 0.00%   | 0.00%  | 0.00%       |
| Liquidity                | \$       | 224,327,458    | 100.00% | 100.00% |         |          |         |         |         |        |             |
| Investments              |          |                | 0.00%   | 0.00%   | 0.00%   | 0.00%    | 0.00%   | 0.00%   |         |        |             |
|                          |          |                |         |         |         |          |         |         |         |        | Cash/LGIP/M |
| Portfolio Name           | Marke    | t Value+Int    | % Fund  | Repo    | CD/BA's | Treasury | Agency  | Corp/CP | Supra-N | Muni   | MF/Bank     |
| Severance Tax Bonding    | \$       | 597,614,973    | 100.00% | 0.00%   | 0.00%   | 15.30%   | 19.08%  | 12.93%  | 0.00%   | 22.23% | 30.46%      |
| Liquidity                | \$       | 425,346,067    | 71.17%  | 0.00%   | 0.00%   | 5.84%    |         | 12.63%  |         | 22.23% | 30.46%      |
| Investments              | \$       | 172,268,906    | 28.83%  | 0.00%   | 0.00%   | 9.46%    | 19.08%  | 0.30%   |         | 0.00%  | 0.00%       |
|                          | <u>^</u> | 10 700 000 005 |         |         |         |          |         |         |         |        |             |

| Asset Allocat         | ions    | Asset Alloca   | ations |
|-----------------------|---------|----------------|--------|
| General Core Investme | nt Fund | LGIP Pool      |        |
| Agency                | 27.36%  | Agency         | 29.71% |
| Treasury              | 43.33%  | Treasury       | 21.98% |
| Corporate             | 23.32%  | Supranationals | 0.00%  |
| Muni                  | 0.58%   | Bank Deposits  | 35.72% |
| Supranationals        | 3.53%   | Repo           | 12.50% |
| LGIP/Repo/Cash        | 1.88%   | Cash           | 0.09%  |
| CD/BA's               | 0.00%   |                |        |
| BPIP Tax Exempt       |         |                |        |
| Agency                | 11.33%  |                |        |
| Treasury              | 57.12%  |                |        |
| Corporate CP          | 23.45%  |                |        |
| Muni                  | 0.36%   |                |        |
| Supranationals        | 1.29%   |                |        |
| LGIP/Repo/Cash        | 6.45%   |                |        |
| BPIP Taxable          |         |                |        |
| Agency                | 12.83%  |                |        |
| Treasury              | 60.56%  |                |        |
| Corporate             | 21.08%  |                |        |
| Muni                  | 0.04%   |                |        |
| Supranationals        | 3.39%   |                |        |
| LGIP/Repo/Cash        | 2.10%   |                |        |