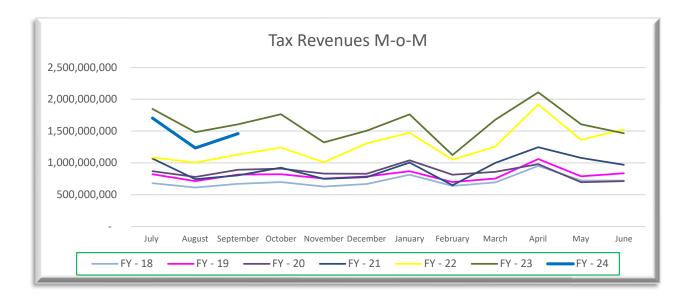

---|-------------------|------------------|--------|
| High    | 10,086,236,607.38 | 9,635,180,911.85 | 4.68%  |
| Low     | 8,639,996,108.75  | 8,274,171,955.99 | 4.42%  |
| Average | 9,190,385,849.21  | 8,704,531,315.62 | 5.58%  |



The balance as of September 30, 2023 of the State General Fund Investments Pool (SGFIP) Y-o-Y has increased 5.4% from September 30, 2022 and has increased 54.7% from September 30, 2021. M-o-M SGFIP balances increased to \$9.934 billion on September 30, 2023 from \$9.412 billion on August 31, 2023 an increase of \$521.3 million or 5.5%.

### Upcoming projected disbursements to the Tax Stabliation Reserves, Early Childhood Trust Fund, and **Severance Tax Permanet Fund**



500,000,000 400,000,000 300,000,000 200,000,000 100,000,000

Federal Mineral & Leasing



### **Monthly Tax Revenues**



| ¥-0-¥              | Sep-22        | Sep-23      | Difference    |
|--------------------|---------------|-------------|---------------|
|                    | 408,602,072   | 297,890,002 | (110,712,070) |
|                    |               |             |               |
| <b>Fiscal Year</b> | FY-23         | FY-24       | Difference    |
|                    | 1,375,318,811 | 928,067,688 | (447,251,123) |

### General Fund Portfolio Ladder of Monthly Maturities as of September 30, 2023

| _                      |               |             |             |             |             |             |             |             |             |             |             |             |             |             |             | ,           |            |