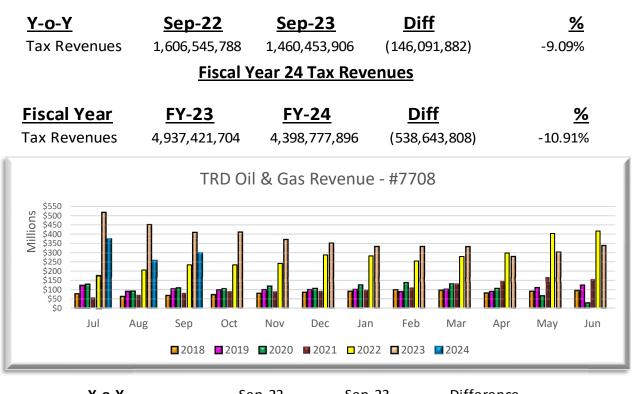

----------|--------|
| High    | 10,086,236,607.38 | 9,635,180,911.85 | 4.68%  |
| Low     | 8,639,996,108.75  | 8,274,171,955.99 | 4.42%  |
| Average | 9,190,385,849.21  | 8,704,531,315.62 | 5.58%  |



The balance as of September 30, 2023 of the State General Fund Investments Pool (SGFIP) Y-o-Y has increased 5.4% from September 30, 2022 and has increased 54.7% from September 30, 2021. M-o-M SGFIP balances increased to \$9.934 billion on September 30, 2023 from \$9.412 billion on August 31, 2023 an increase of \$521.3 million or 5.5%.

### Upcoming projected disbursements to the Tax Stabliation Reserves, Early Childhood Trust Fund, and **Severance Tax Permanet Fund**



500,000,000 400,000,000 300,000,000 200,000,000 100,000,000

Federal Mineral & Leasing



### **Monthly Tax Revenues**



| ¥-0-¥              | Sep-22        | Sep-23      | Difference    |
|--------------------|---------------|-------------|---------------|
|                    | 408,602,072   | 297,890,002 | (110,712,070) |
|                    |               |             |               |
| <b>Fiscal Year</b> | FY-23         | FY-24       | Difference    |
|                    | 1,375,318,811 | 928,067,688 | (447,251,123) |

### General Fund Portfolio Ladder of Monthly Maturities as of September 30, 2023

| _                      |               |             |             |             |             |             |             |             |             |             |             |             |             |             |             | ,           |            |             |             |