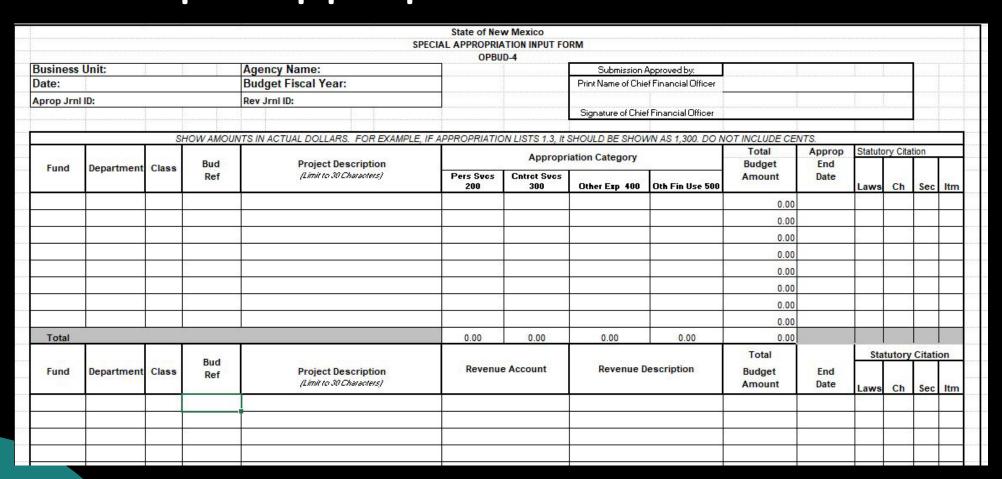

## Components of a Complete OPBUD-4

Complete, signed OPBUD-4 Form (Excel)

#### Budget Journals – REVENUE and APROP\_P

- Budget Entry Type: Original (establishing new appropriation budget)
- Entry Type: OPBUD-4

Copy of appropriation line from Table of Budget Codes

#### Backup dependent on type of appropriation:

- Complete, signed allotment form if appropriation is from general fund, computer systems enhancement fund (Section 7), or tobacco settlement fund
- Copy of PCC certification letter if budgeting Section 7 IT appropriation, with certified amount matching what is being budgeted
- Trial balance report if appropriation is from fund balance
- Documentation that any contingencies in the appropriation have been met

## Completing the OPBUD-4 form

| Agency Name<br>Department of Cults                  | 1 166-:                     |                                 |                                                       |                                                                        |                         |                         |  |  |  |
|-----------------------------------------------------|-----------------------------|---------------------------------|-------------------------------------------------------|------------------------------------------------------------------------|-------------------------|-------------------------|--|--|--|
|                                                     |                             |                                 |                                                       | Submission Approved by                                                 | 01: 45: 1.044           |                         |  |  |  |
| Burinoss Unit (Aqoncy)<br><b>50500</b>              | Fund<br>19300               | Class Code<br>E5055             |                                                       |                                                                        | Print Name of           | Chiof Financial Officor |  |  |  |
|                                                     |                             |                                 |                                                       |                                                                        |                         |                         |  |  |  |
| Appropriation End Data  06/30/21                    | Date<br>09/02/20            | Budgot Rof<br><b>32024</b>      |                                                       |                                                                        |                         |                         |  |  |  |
| 06/30/21                                            | 03/02/20                    | 32024                           |                                                       |                                                                        | Signature of (          | Chief Financial Officer |  |  |  |
| Statutoru Ai                                        | thority (Laws, Char         | ter, Section, Item, & Desc      | ription)                                              |                                                                        |                         |                         |  |  |  |
|                                                     |                             |                                 |                                                       | TION LISTS 4.0 Is SHOULD BE SHOULD IN 1.0.4.00                         | . DO NOT HOUSE          |                         |  |  |  |
|                                                     |                             |                                 |                                                       | TION LISTS 1.3, IL SHOULD BE SHOWN AS 1,301                            |                         |                         |  |  |  |
| APPROPRI                                            | ATION (Budge                | ted Expenditures)               |                                                       | REYENUE (Budgeted Sources)                                             |                         |                         |  |  |  |
| SHARE Appropris                                     | tion Budget Journal         | 2881544                         |                                                       | SHARE Revenu                                                           | e Budget Journal        | 2881545                 |  |  |  |
| Fund/Burinass Unit                                  | dDopartmont                 | 19300/505/ZE50                  | 55                                                    | Fund/Burinoss Unit/Dopartmont                                          | Rovonuo<br>Account Codo | Amount                  |  |  |  |
| Porsonal Sorvicos <i>t</i><br>Employoo Bonofits     | 200                         |                                 | 0                                                     | 19300/505/ZE5055                                                       | 499105                  | 100,0                   |  |  |  |
| Cantractual<br>Sorvicos                             | 300                         |                                 | 50,000                                                |                                                                        |                         |                         |  |  |  |
| Othor                                               | 400                         | )                               | 50,000                                                |                                                                        |                         |                         |  |  |  |
| Othor<br>Financing Uror                             | 500                         |                                 | 0                                                     |                                                                        |                         |                         |  |  |  |
| Tatal Approp                                        | riations                    | 100                             | 0,000                                                 | Total Revenue                                                          |                         | 100,00                  |  |  |  |
| Section 6 Certification<br>(deficiency request), tl | n: l,<br>nat no other funds | , c<br>: are available in FY21f | ertify that, based on our<br>for the purpose specifie | rent budget projections (supplemental requ<br>d in this appropriation. | uest) or independent    | audit                   |  |  |  |
|                                                     |                             |                                 |                                                       |                                                                        |                         | hiof Financial Officor  |  |  |  |

### Completing the OPBUD-4 form

- Use corresponding info from Table of Budget Codes, including statutory citation
- CFO/designee should always sign top right section
- Set up expenditure category budget as desired to fulfill purpose of appropriation
- Use correct 6-digit revenue code (499105 for General Fund)
- Be sure to include both journal numbers
- Section 6 Certification: Only complete if appropriation is from Section 6 of the GAA, denoting an appropriation to fill a budget shortfall in the current or previous fiscal year
- Ensure all info on the budget journals matches the OPBUD-4 form