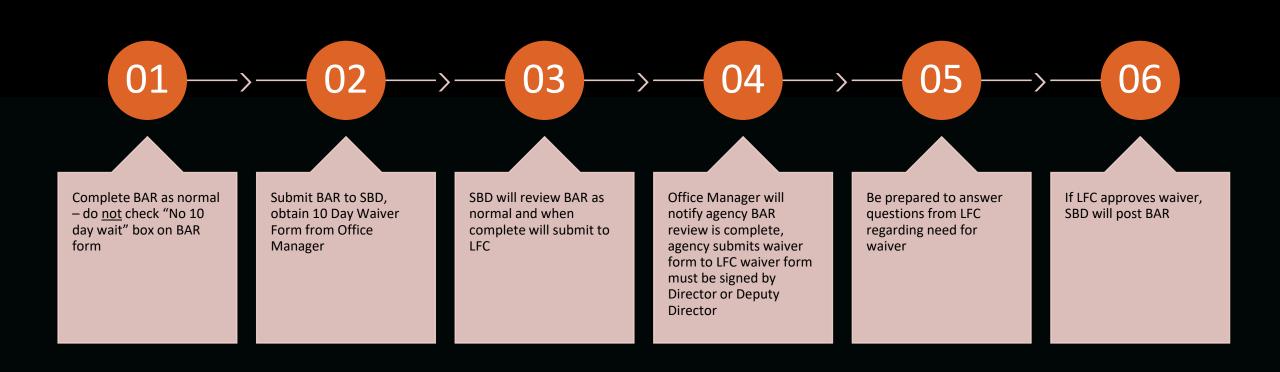

different funds and program codes. Each specific action on the BAR must be allowed by appropriate statutory authority.
- Every BAR involving exclusively federal funds and thus exempt from the LFC's ten-day review period must be separated from BARs of other revenue types. Multiple federal actions (of the same type) may be included on the same BAR.
- BARs with multiple actions may combine them on SHARE journals. For example, a category transfer BAR with 5 actions need only have one category transfer journal. A federal increase BAR with 5 grants may combine them on one revenue and one appropriation journal.
- Each action on a BAR must be clearly identified and justified on the BAR narrative. Appropriate backup documentation must also be provided for each.

### **BAR 10-Day Waiver Process**



### Budgeting Non-Recurring Appropriations: OPBUD-4

- Most commonly budgeting items from Sections 5, 6, and 7 of GAA. Occasionally other legislation such as junior budget bills. Not subject to 10-day review by LFC.
- Lump-sum: Agencies have authority to establish budget in different expenditure categories as needed, according to fulfilling the purpose of the appropriation.
  - Exception: May not establish budget in 500 category unless specifically directed by appropriation
- Table of Budget Codes
  - Produced by SBD after every legislative session, posted on SBD website
  - Establishes Z-codes, class codes, and budrefs for all nonrecurring appropriations in GAA and other legislation. Consult and include copy of relevant line when submitting OPBUD-4s

| Sec | Item | Code | Agency