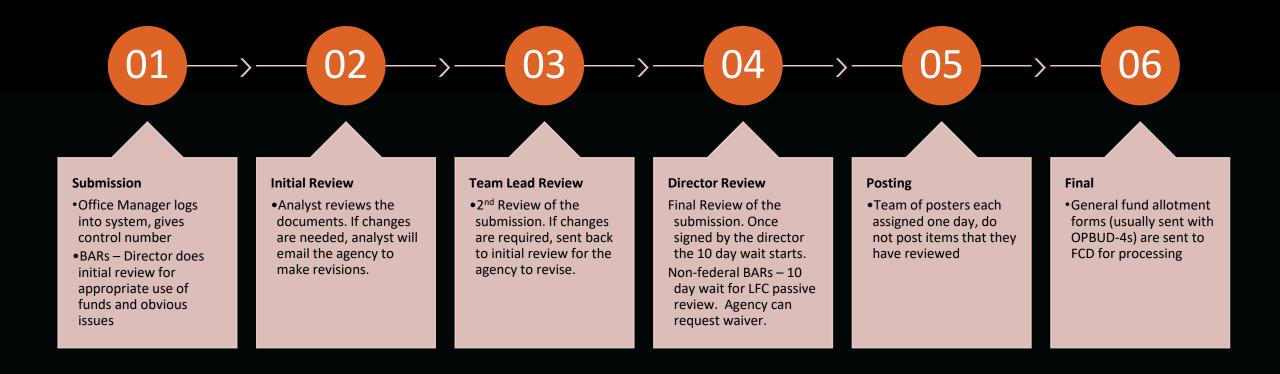

#### SBD Review Process

# Budget Adjustment Requests (BARs)

- Requests by agency to adjust current-year recurring operating budget (Section 4) according to authority granted by legislature in GAA, either general to all agencies or specific to that agency
- Agencies may do "internal" BARs that adjust budgets lower than the P-code level independent of DFA review. Any adjustment to a P-code level budget must be submitted to DFA.
- LFC has 10-day passive review of all P-code BARs except those involving federal funds.
- Note: Because they have lump-sum budget authority in the GAA (not broken out by expenditure category), Courts submit BRFs where every other agency would submit a BAR.